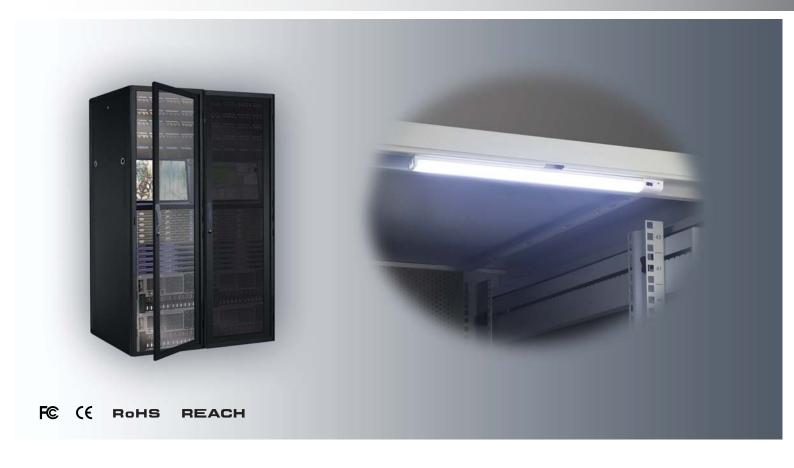

## Rack LED Light Bar

Data center demands the high quality rack level illumination. The stylist designed LED light bar is ideal and cost effcient to achieve the simple requirement.

By the integrated IR sensor, the LED light bar provides the Auto ON / OFF mode :

- Light ON when opening door
- Light OFF when closing door

The magnetic base of the light bar provides an easy, fast and tool-less affix.

Low-profile design allows flexible positioning which is perfect for the limited rack space.

### **Key Benefits**

Auto ON / OFF

- Auto ON / OFF by IR sensor allows user friendly illumination
- Light ON when the door opened
- Light OFF when the door closed

Easy Setup

- Magnetic base design for tool-less affix
- Low-profile design allows flexible positioning
- Simple components allow D I Y installation

**High Visibility** 

- 250 Lumens light output
- Cool white light for clear and superb view
- Color Temperature: 2850 7100k