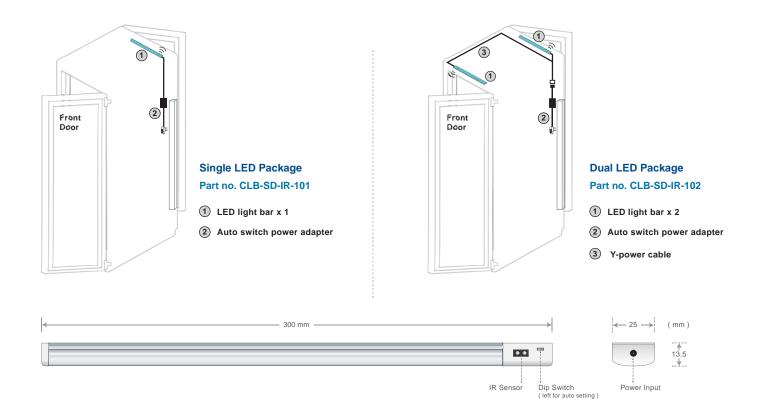

# Rack LED Light Bar

| Model Comparison |                                                                               | CLB-SD-IR-101                                                                                                  | CLB-SD-IR-102 |
|------------------|-------------------------------------------------------------------------------|----------------------------------------------------------------------------------------------------------------|---------------|
| ON / OFF         | Auto by IR sensor<br>Sensing Distance                                         | <b>→</b> 4 cm                                                                                                  |               |
| Light Bar No.    |                                                                               | 1                                                                                                              | 2             |
| Light            | Color<br>Lumens ( typ. )<br>Angel<br>Color Temperature<br>LED Life Expectancy | Cool White<br>250 LM<br>120° Degree<br>2850 - 7100K<br>30,000 hrs                                              |               |
| Power            | Input<br>Consumption                                                          | Auto-sensing 100V or 240VAC via power adapter 4.5 Watt ( 12V ) per LED light bar                               |               |
| Housing          | Chassis<br>Diffuser<br>Affix                                                  | Extruded aluminum with silver powder coat Acrylic with milky white Magnetic base for unrestricted installation |               |
| Environmental    | Operating                                                                     | -20 to 40°C Degree (Indoor)                                                                                    |               |
| Dimensions       | Product ( L x W x H )                                                         | 300 x 25 x 13.5 mm                                                                                             |               |
| Weight           | Net                                                                           | 86g ( per LED )                                                                                                |               |
| Regulatory       | Safety / Environmental                                                        | CE & FCC certified / RoHS & REACH compliant                                                                    |               |