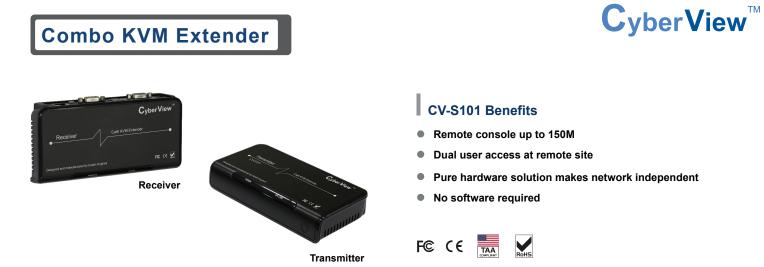

## **Product Specifications**

| Transmitter    |                                                                                                                                                                                                                                                            |
|----------------|------------------------------------------------------------------------------------------------------------------------------------------------------------------------------------------------------------------------------------------------------------|
| Console port   | 1 x DB-15 VGA, up to 1920 x 1440<br>2 x USB connector for KB & mouse                                                                                                                                                                                       |
| Remote I/O     | 1 x RJ-45, connect the Receiver,<br>Resolution :<br>16:9 - (1920 x 1080 ) Max. 50 meters<br>16:10 - (1920 x 1200 ) Max. 50 meters<br>16:10 - (1440 x 900 ) Max. 100 meters<br>4:3 - (1600 x 1200 ) Max. 100 meters<br>4:3 - (1280 x 1024 ) Max. 150 meters |
| Local computer | 1 x DB-15 combo KVM port                                                                                                                                                                                                                                   |
| LED            | Power(blue )<br>On line(green)                                                                                                                                                                                                                             |
| Power input    | Optional 12V power adapter or from attached<br>local computer                                                                                                                                                                                              |

| Receiver       |                                                                                                                                                                                                                                                          |
|----------------|----------------------------------------------------------------------------------------------------------------------------------------------------------------------------------------------------------------------------------------------------------|
| Console port   | 1 x DB-15 VGA, up to 1920 x 1440<br>2 x USB connector for KB & mouse                                                                                                                                                                                     |
| Remote I/O     | 1 x RJ-45, connect the Transmitter,<br>Resolution :<br>16:9 - (1920 x 1080) Max. 50 meters<br>16:10 - (1920 x 1200) Max. 50 meters<br>16:10 - (1440 x 900) Max. 100 meters<br>4:3 - (1600 x 1200) Max. 100 meters<br>4:3 - (1280 x 1024) Max. 150 meters |
| Local computer | 1 x DB-15 combo KVM port                                                                                                                                                                                                                                 |
| LED            | Local (green / red)<br>Remote(green / red)                                                                                                                                                                                                               |
| Power input    | 12V power adapter                                                                                                                                                                                                                                        |