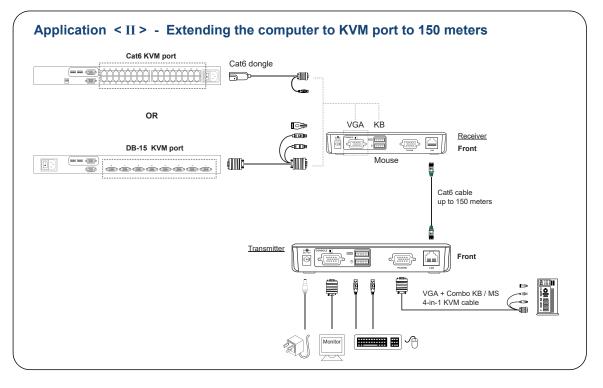

## **Product Specifications**

| Transmitter    |                                                                                                                                                                                                                                                            |
|----------------|------------------------------------------------------------------------------------------------------------------------------------------------------------------------------------------------------------------------------------------------------------|
| Console port   | 1 x DB-15 VGA, up to 1920 x 1440<br>2 x USB connector for KB & mouse