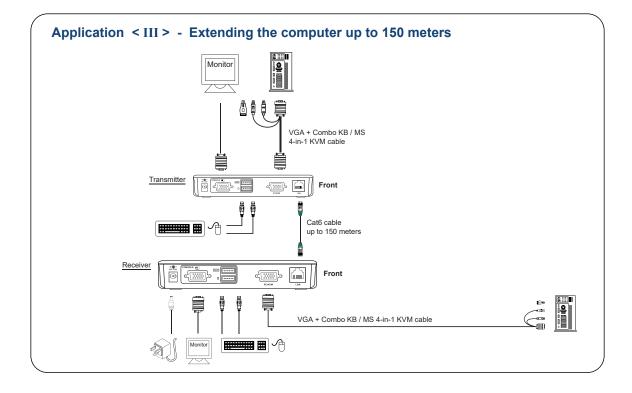

## **Product Specifications**

| Transmitter    |                                                                                                                                                                                                                                                            |
|----------------|------------------------------------------------------------------------------------------------------------------------------------------------------------------------------------------------------------------------------------------------------------|
| Console port   | 1 x DB-15 VGA, up to 1920 x 1440<br>2 x USB connector for KB & mouse