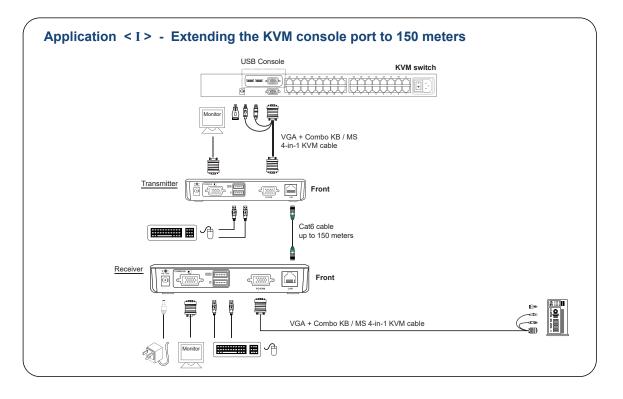

## **Product Specifications**

| Transmitter    |                                                                                                                                                                                                                                                            |
|----------------|------------------------------------------------------------------------------------------------------------------------------------------------------------------------------------------------------------------------------------------------------------|
| Console port   | 1 x DB-15 VGA, up to 1920 x 1440<br>2 x USB connector for KB & mouse