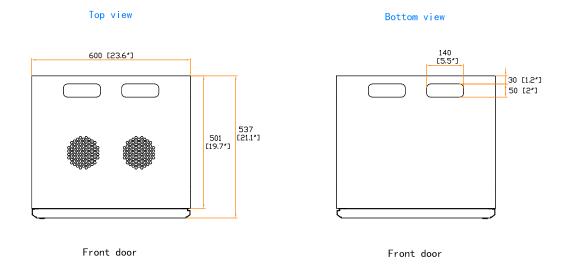

 $\begin{tabular}{ll} Dimension (Overall) & : & 600 ( W ) x 537 ( D ) x 610 ( H ) mm / 23.6 ( W ) x 21.1 ( D ) x 24 ( H ) in. \\ \end{tabular}$ 

Dimension (Effective) : 600 ( W ) x 501 ( D ) x 533 ( H ) mm / 23.6 ( W ) x 19.7 ( D ) x 21 ( H ) in.