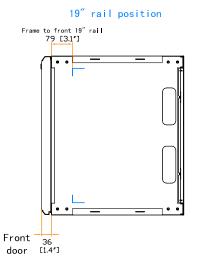

Model: BR - 12.5 Release date : 29 Dec 20 Product spec. drawing **BR Wall-mount Rack** Version no. : V5 Front view Front view (w/o door) Side view Rear view 464 [18.3"] 450 [17.7"] 555 [21.8\*] 600 [23.6\*] 537 [21.1\*] 21 [0.8\*] 103 [4.1″] 0 Front view Front 6.5 (w/o door) door 378 [14.9\*] 0 23.8





The company reserves the right to modify product specifications without prior notice and assumes no responsibility for any error which may appear in this publication.

Copyright 2020 Austin Hughes Electronics Ltd. All rights reserved.



 $\begin{tabular}{ll} Dimension (Overall) & : & 600 ( W ) x 537 ( D ) x 610 ( H ) mm / 23.6 ( W ) x 21.1 ( D ) x 24 ( H ) in. \\ \end{tabular}$ 

Dimension (Effective) : 600 ( W ) x 501 ( D ) x 533 ( H ) mm / 23.6 ( W ) x 19.7 ( D ) x 21 ( H ) in.

Net Welght : 22.5 kg / 50 lb

Color : White (RAL-9016)

Static Loading : 50 kg / 110 lb

Environmental : RoHS3 & REACH compliant by SGS

by SGS Unit: mm [in.]