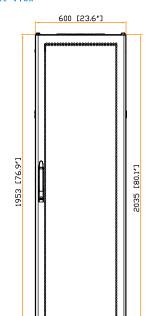

Release date : 23 Dec 20 Version no.

561-V5

Front view

Rear view

Side view

Side view(w/o side panel)

Top view

83 [3.3"]

Bottom view

19" rail position

600 [23.6"]

The company reserves the right to modify product specifications without prior notice and assumes no responsibility for any error which may appear in this publication.

Copyright 2020 Austin Hughes Electronics Ltd. All rights reserved.

Dimension (Overall)

: 600 ( W ) x 672 ( D ) x 2035 ( H ) mm / 23.6 ( W ) x 26.5 ( D ) x 80.1 ( H ) in.

Dimension (Effective)

 $: \;\; 600 \; (\;W\;) \; x \; 600 \; (\;D\;) \; x \; 1867 \; (\;H\;) \; mm \; / \; 23.6 \; (\;W\;) \; x \; 23.6 \; (\;D\;) \; x \; 73.5 \; (\;H\;) \; in.$ 

Unit: mm [in.]