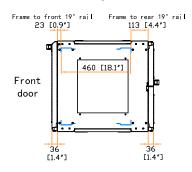

Release date : 23 Dec 20 Version no.

561-V5

Front view



Rear view



Side view



Side view(w/o side panel)



Top view

83 [3.3"]



Bottom view



19" rail position

600 [23.6"]





The company reserves the right to modify product specifications without prior notice and assumes no responsibility for any error which may appear in this publication.

Copyright 2020 Austin Hughes Electronics Ltd. All rights reserved.



Dimension (Overall)

: 600 ( W ) x 672 ( D ) x 2035 ( H ) mm / 23.6 ( W ) x 26.5 ( D ) x 80.1 ( H ) in.

Dimension (Effective)

 $: \;\; 600 \; (\;W\;) \; x \; 600 \; (\;D\;) \; x \; 1867 \; (\;H\;) \; mm \; / \; 23.6 \; (\;W\;) \; x \; 23.6 \; (\;D\;) \; x \; 73.5 \; (\;H\;) \; in.$ 

Net Weight

: - kg / - **l**b

Color

: Black (RAL-9005) or White (RAL-9016)

Static Loading

: 1000 kg / 2200 **l**b

Environmental

: RoHS3 & REACH compliant by SGS

Unit: mm [in.]