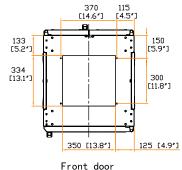

Release date : 23 Dec 20 Version no.

561-V5

Front view



Rear view



Side view



Side view(w/o side panel)



Top view

83 [3.3"]



Bottom view



19" rail position

600 [23.6"]





The company reserves the right to modify product specifications without prior notice and assumes no responsibility for any error which may appear in this publication.

Copyright 2020 Austin Hughes Electronics Ltd. All rights reserved.



Dimension (Overall)

: 600 ( W ) x 672 ( D ) x 2035 ( H ) mm / 23.6 ( W ) x 26.5 ( D ) x 80.1 ( H ) in.

Dimension (Effective)

 $: \;\; 600 \; (\;W\;) \; x \; 600 \; (\;D\;) \; x \; 1867 \; (\;H\;) \; mm \; / \; 23.6 \; (\;W\;) \; x \; 23.6 \; (\;D\;) \; x \; 73.5 \; (\;H\;) \; in.$ 

Net Weight

: - kg / - **l**b

Color

: Black (RAL-9005) or White (RAL-9016)

Static Loading

: 1000 kg / 2200 **l**b

Environmental

: RoHS3 & REACH compliant by SGS

Unit: mm [in.]