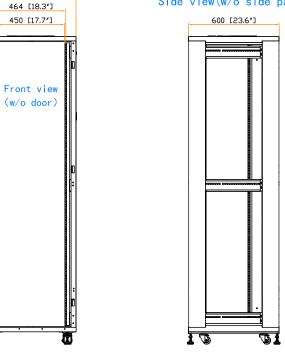

Release date : 23 Dec 20 Version no.

561-V5

Front view

Rear view

Side view

Side view(w/o side panel)

Top view

83 [3.3"]

Copyright 2020 Austin Hughes Electronics Ltd. All rights reserved.

Dimension (Overall)

: 600 ( W ) x 672 ( D ) x 2035 ( H ) mm / 23.6 ( W ) x 26.5 ( D ) x 80.1 ( H ) in.

Dimension (Effective)

 $: \;\; 600 \; (\;W\;) \; x \; 600 \; (\;D\;) \; x \; 1867 \; (\;H\;) \; mm \; / \; 23.6 \; (\;W\;) \; x \; 23.6 \; (\;D\;) \; x \; 73.5 \; (\;H\;) \; in.$ 

Unit: mm [in.]