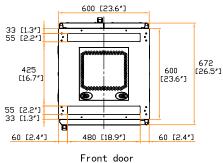

Bottom view

19" rail position

600 [23.6"]

The company reserves the right to modify product specifications without prior notice and assumes no responsibility for any error which may appear in this publication.

Copyright 2020 Austin Hughes Electronics Ltd. All rights reserved.

Dimension (Overall)

: 600 ( W ) x 672 ( D ) x 2035 ( H ) mm / 23.6 ( W ) x 26.5 ( D ) x 80.1 ( H ) in.

Dimension (Effective)

 $: \;\; 600 \; (\;W\;) \; x \; 600 \; (\;D\;) \; x \; 1867 \; (\;H\;) \; mm \; / \; 23.6 \; (\;W\;) \; x \; 23.6 \; (\;D\;) \; x \; 73.5 \; (\;H\;) \; in.$ 

Unit: mm [in.]