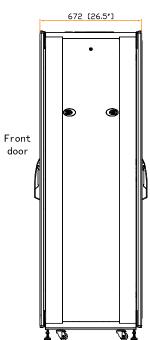

Release date : 23 Dec 20 Version no.

561-V5

Front view

Rear view

Side view

Side view(w/o side panel)

Top view

83 [3.3"]

Copyright 2020 Austin Hughes Electronics Ltd. All rights reserved.

Dimension (Overall)

: 600 ( W ) x 672 ( D ) x 2035 ( H ) mm / 23.6 ( W ) x 26.5 ( D ) x 80.1 ( H ) in.

Dimension (Effective)

 $: \;\; 600 \; (\;W\;) \; x \; 600 \; (\;D\;) \; x \; 1867 \; (\;H\;) \; mm \; / \; 23.6 \; (\;W\;) \; x \; 23.6 \; (\;D\;) \; x \; 73.5 \; (\;H\;) \; in.$ 

Unit: mm [in.]