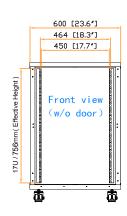

Environmental : RoHS3 & REACH compliant by SGS

Design. Manufacturing. Global Services.

Unit: mm [in.]

REACH

600 (W) x 872 (D) x 923 (H) mm / 23.6 (W) x 34.3 (D) x 36.3 (H) in.

600 (W) x 800 (D) x 756 (H) mm / 23.6 (W) x 31.5 (D) x 29.8 (H) in.