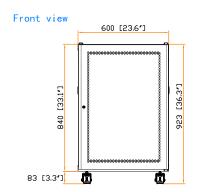

Environmental : RoHS3 & REACH compliant by SGS

Design. Manufacturing. Global Services.

Unit: mm [in.]

REACH

600 (W) x 872 (D) x 923 (H) mm / 23.6 (W) x 34.3 (D) x 36.3 (H) in.

600 (W) x 800 (D) x 756 (H) mm / 23.6 (W) x 31.5 (D) x 29.8 (H) in.