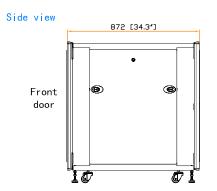

Environmental : RoHS3 & REACH compliant by SGS

Design. Manufacturing. Global Services.

Unit: mm [in.]

REACH

600 (W) x 872 (D) x 923 (H) mm / 23.6 (W) x 34.3 (D) x 36.3 (H) in.

600 (W) x 800 (D) x 756 (H) mm / 23.6 (W) x 31.5 (D) x 29.8 (H) in.