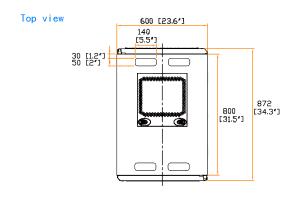

Environmental : RoHS3 & REACH compliant by SGS

Design. Manufacturing. Global Services.

Unit: mm [in.]

REACH

600 (W) x 872 (D) x 923 (H) mm / 23.6 (W) x 34.3 (D) x 36.3 (H) in.

600 (W) x 800 (D) x 756 (H) mm / 23.6 (W) x 31.5 (D) x 29.8 (H) in.