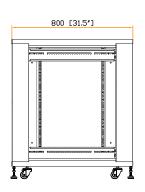

## Side view(w/o side panel)

## 19" rail position Frame to front 19" rail 99 [3.9"] Frame to rear 19" rail 112 [4,4"] 585 [23"] Front door 36 [1.4\*]

Front door

Front door

The company reserves the right to modify product specifications without prior notice and assumes no responsibility for any error which may appear in this publication.