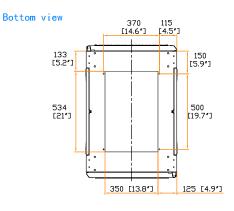

Environmental : RoHS3 & REACH compliant by SGS

Design. Manufacturing. Global Services.

Unit: mm [in.]

REACH

600 (W) x 872 (D) x 923 (H) mm / 23.6 (W) x 34.3 (D) x 36.3 (H) in.

600 (W) x 800 (D) x 756 (H) mm / 23.6 (W) x 31.5 (D) x 29.8 (H) in.