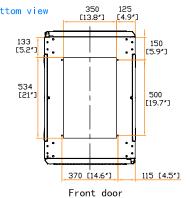

 $\mbox{Dimension (Overall)} \qquad : \ \, 600 \, (\mbox{W}) \, \times \, 872 \, (\mbox{D}) \, \times \, 2257 \, (\mbox{H}) \, \mbox{mm} \, / \, 23.6 \, (\mbox{W}) \, \times \, 34.3 \, (\mbox{D}) \, \times \, 88.9 \, (\mbox{H}) \, \mbox{in}.$ 