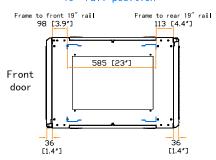

The company reserves the right to modify product specifications without prior notice and assumes no responsibility for any error which may appear in this publication.

Copyright 2020 Austin Hughes Electronics Ltd. All rights reserved.



 $\mbox{Dimension (Overall)} \qquad : \ \, 600 \, (\mbox{W}) \, \times \, 872 \, (\mbox{D}) \, \times \, 2257 \, (\mbox{H}) \, \mbox{mm} \, / \, 23.6 \, (\mbox{W}) \, \times \, 34.3 \, (\mbox{D}) \, \times \, 88.9 \, (\mbox{H}) \, \mbox{in}.$ 

Net Weight : kg / II

Color : Black (RAL-9005) or White (RAL-9016)

Static Loading : kg / lb

Environmental : RoHS3 & REACH compliant by SGS