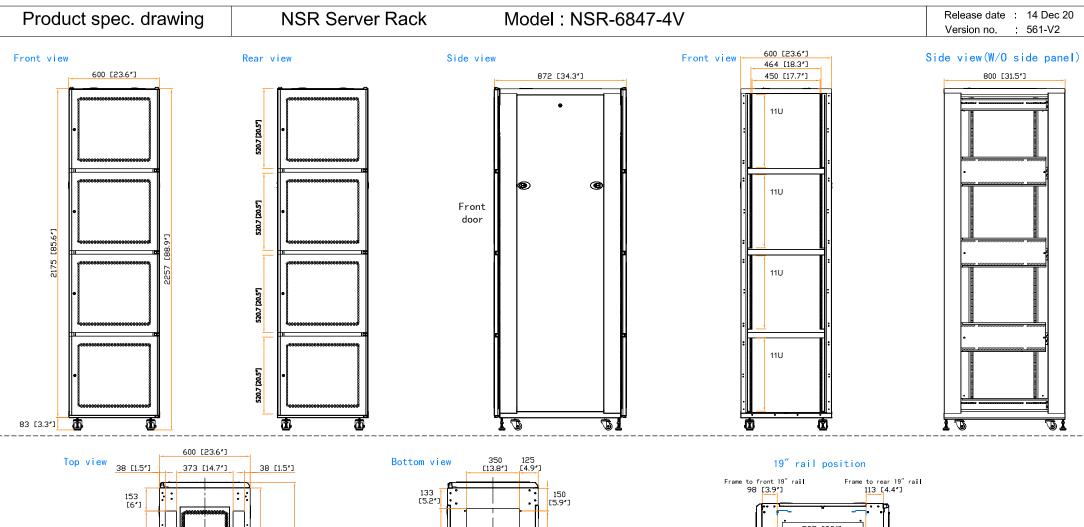

 $\mbox{Dimension (Overall)} \qquad : \ \, 600 \, (\mbox{W}) \, \times \, 872 \, (\mbox{D}) \, \times \, 2257 \, (\mbox{H}) \, \mbox{mm} \, / \, 23.6 \, (\mbox{W}) \, \times \, 34.3 \, (\mbox{D}) \, \times \, 88.9 \, (\mbox{H}) \, \mbox{in}.$ 