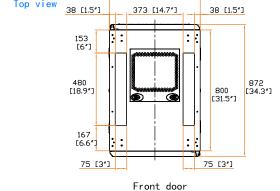

 $\mbox{Dimension (Overall)} \qquad : \ \, 600 \, (\mbox{W}) \, \times \, 872 \, (\mbox{D}) \, \times \, 2257 \, (\mbox{H}) \, \mbox{mm} \, / \, 23.6 \, (\mbox{W}) \, \times \, 34.3 \, (\mbox{D}) \, \times \, 88.9 \, (\mbox{H}) \, \mbox{in}.$ 