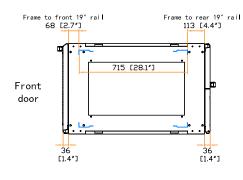

Front door

600 [23.6\*]

373 [14.7\*]

**®** 

38 [1.5"]

972 [38.3\*] [35.4\*]

75 [3\*]