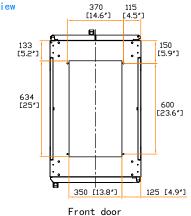

Front door

600 [23.6\*]

373 [14.7\*]

**®** 

38 [1.5"]

972 [38.3\*] [35.4\*]

75 [3\*]