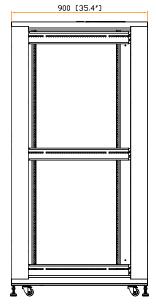

75 [3"]

Copyright 2020 Austin Hughes Electronics Ltd. All rights reserved.

Dimension (Overall)

: 600 ( W ) x 972 ( D ) x 1813 ( H ) mm / 23.6 ( W ) x 38.3 ( D ) x 71.4 ( H ) in.

Dimension (Effective)

600 (W) x 900 (D) x 1645 (H) mm / 23.6 (W) x 35.4 (D) x 64.8 (H) in.