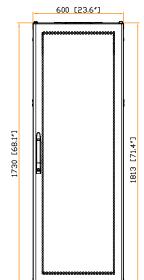

75 [3"]

Copyright 2020 Austin Hughes Electronics Ltd. All rights reserved.

Dimension (Overall)

: 600 ( W ) x 972 ( D ) x 1813 ( H ) mm / 23.6 ( W ) x 38.3 ( D ) x 71.4 ( H ) in.

Dimension (Effective)

600 (W) x 900 (D) x 1645 (H) mm / 23.6 (W) x 35.4 (D) x 64.8 (H) in.