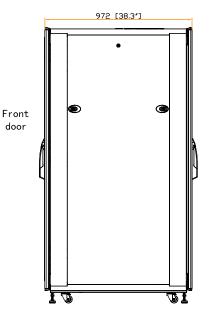

75 [3"]

Copyright 2020 Austin Hughes Electronics Ltd. All rights reserved.

Dimension (Overall)

: 600 ( W ) x 972 ( D ) x 1813 ( H ) mm / 23.6 ( W ) x 38.3 ( D ) x 71.4 ( H ) in.

Dimension (Effective)

600 (W) x 900 (D) x 1645 (H) mm / 23.6 (W) x 35.4 (D) x 64.8 (H) in.

Front door

600 [23.6\*]

373 [14.7\*]

**®** 

38 [1.5"]

972 [38.3\*] [35.4\*]

75 [3\*]