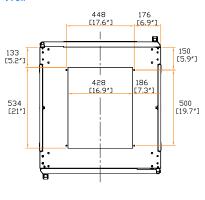

## Side view(W/O side panel)

Top view

Bottom view

Front door

19" rail position

The company reserves the right to modify product specifications without prior notice and assumes no responsibility for any error which may appear in this publication.