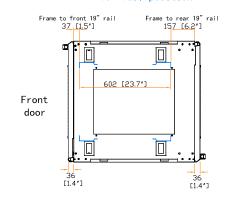

## Side view(W/O side panel)

Top view

Bottom view

Front door

19" rail position

The company reserves the right to modify product specifications without prior notice and assumes no responsibility for any error which may appear in this publication.