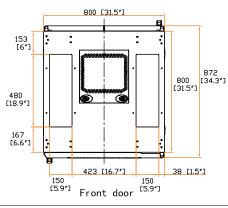

## Side view(W/O side panel)

Top view

Bottom view

Front door

19" rail position

The company reserves the right to modify product specifications without prior notice and assumes no responsibility for any error which may appear in this publication.

Copyright 2020 Austin Hughes Electronics Ltd. All rights reserved.

Dimension (Overall) :  $800 \text{ (W)} \times 872 \text{ (D)} \times 2035 \text{ (H)} \text{ mm} / 31.5 \text{ (W)} \times 34.3 \text{ (D)} \times 80.1 \text{ (H)} \text{ in.}$ 