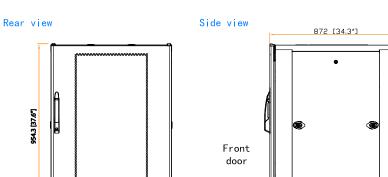

## Side view(W/O side panel)

Top view

Bottom view

Front door

19" rail position

The company reserves the right to modify product specifications without prior notice and assumes no responsibility for any error which may appear in this publication.