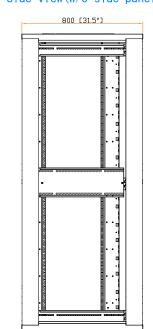

800 [31.5"]

Front view

83 [3.3″]

Front view

800 [31.5\*]

464 [18.3"]

450 [17.7"]

20U

20U

Release date : 14 Dec 20 561-V2 Version no.