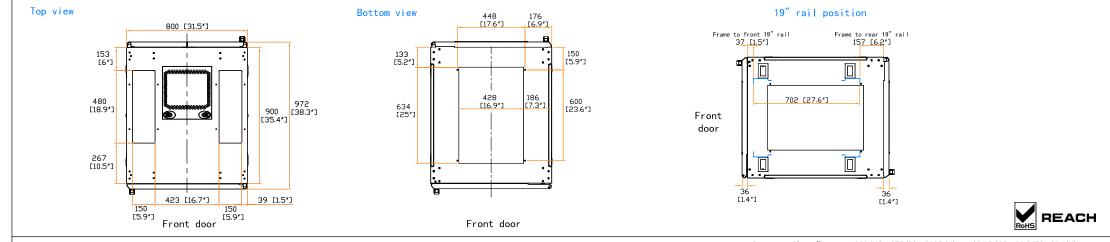

**NSR Server Rack** Release date : 14 Dec 20 Product spec. drawing Model: NSR-8942-2V : 561-V2 Version no. Front view Rear view Side view Front view 800 [31.5\*] Side view(W/O side panel) 464 [18.3"] 972 [38.3"] 900 [35.4"] 800 [31.5"] 450 [17.7"] 20U 954.3 [37.6″] Front door 20U

83 [3.3″]

Dimension (Overall) :  $800 \text{ (W)} \times 972 \text{ (D)} \times 2035 \text{ (H)} \text{ mm} / 31.5 \text{ (W)} \times 38.3 \text{ (D)} \times 80.1 \text{ (H)} \text{ in.}$ 

Net Weight : kg / II