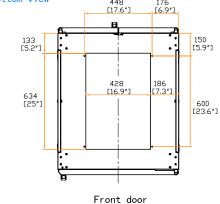

150 [5.9\*]

Dimension (Overall) : 800 ( W ) x 972 ( D ) x 2035 ( H ) mm / 31.5 ( W ) x 38.3 ( D ) x 80.1 ( H ) ln.

: 800 ( W ) x 900 ( D ) x 1867 ( H ) mm / 31.5 ( W ) x 35.4 ( D ) x 73.5 ( H ) in. Dimension (Effective)