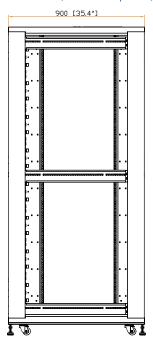

## 19" rail position

464 [18.3"]

450 [17.7\*]

Front view (w/o door)

t2U / 1867mm ( Effective Height )

423 [16.7"]

Front door

Copyright 2020 Austin Hughes Electronics Ltd. All rights reserved.

150 [5.9\*]

Dimension (Overall) : 800 ( W ) x 972 ( D ) x 2035 ( H ) mm / 31.5 ( W ) x 38.3 ( D ) x 80.1 ( H ) ln.

: 800 ( W ) x 900 ( D ) x 1867 ( H ) mm / 31.5 ( W ) x 35.4 ( D ) x 73.5 ( H ) in. Dimension (Effective)