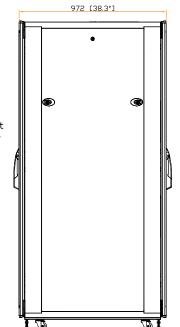

## Side view(w/o side panel)

972 900 [35.4\*]

39 [1.5"]

150 [5.9\*]

150 [5.9\*]

Dimension (Overall) : 800 ( W ) x 972 ( D ) x 2035 ( H ) mm / 31.5 ( W ) x 38.3 ( D ) x 80.1 ( H ) ln.

: 800 ( W ) x 900 ( D ) x 1867 ( H ) mm / 31.5 ( W ) x 35.4 ( D ) x 73.5 ( H ) in. Dimension (Effective)