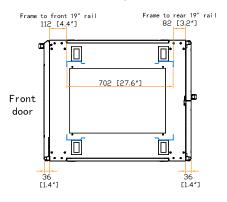

## 19" rail position

464 [18.3"]

450 [17.7\*]

Front view (w/o door)

t2U / 1867mm ( Effective Height )

423 [16.7"]

Front door

Copyright 2020 Austin Hughes Electronics Ltd. All rights reserved.