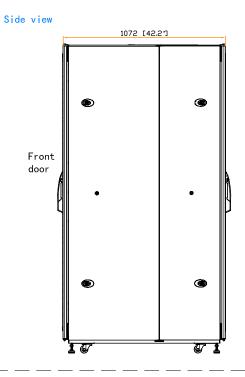

Copyright 2020 Austin Hughes Electronics Ltd. All rights reserved.

Dimension (Overall)  $: \;\; 600 \; (\;W\;) \; x \; 1072 \; (\;D\;) \; x \; 2035 \; (\;H\;) \; mm \; / \; 23.6 \; (\;W\;) \; x \; 42.2 \; (\;D\;) \; x \; 80.1 \; (\;H\;) \; in.$ 