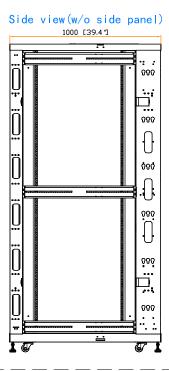

Dimension (Effective) : 577 ( W ) x 1000 ( D ) x 1867 ( H ) mm / 22.7 ( W ) x 39.4 ( D ) x 73.5 ( H ) in.

Net Welght

Color : Black (RAL-9005) or White (RAL-9016)

Static Loading : 1500 kg / 3300 lb

Environmental : RoHS3 & REACH compliant by SGS