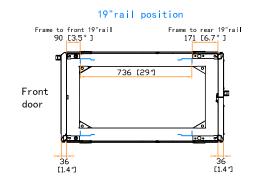

Product spec. drawing Front view 600 [23.6"]

**SR Server Cabinet** 

Model: SR-6042

Release date : 22 Dec 20 Version no. 561-V3

















REACH

Unit: mm [in.]

The company reserves the right to modify product specifications without prior notice and assumes no responsibility for any error which may appear in this publication.



Copyright 2020 Austin Hughes Electronics Ltd. All rights reserved.

Dimension (Overall)  $: \;\; 600 \; (\;W\;) \; x \; 1072 \; (\;D\;) \; x \; 2035 \; (\;H\;) \; mm \; / \; 23.6 \; (\;W\;) \; x \; 42.2 \; (\;D\;) \; x \; 80.1 \; (\;H\;) \; in.$ 

Dimension (Effective) : 577 ( W ) x 1000 ( D ) x 1867 ( H ) mm / 22.7 ( W ) x 39.4 ( D ) x 73.5 ( H ) in.

Net Welght

Color : Black (RAL-9005) or White (RAL-9016)

Static Loading : 1500 kg / 3300 lb

Environmental : RoHS3 & REACH compliant by SGS