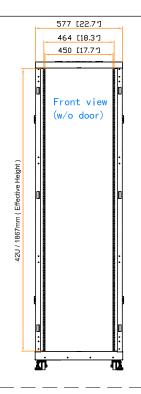

Dimension (Effective) : 577 ( W ) x 1000 ( D ) x 1867 ( H ) mm / 22.7 ( W ) x 39.4 ( D ) x 73.5 ( H ) in.

Net Welght

Color : Black (RAL-9005) or White (RAL-9016)

Static Loading : 1500 kg / 3300 lb

Environmental : RoHS3 & REACH compliant by SGS