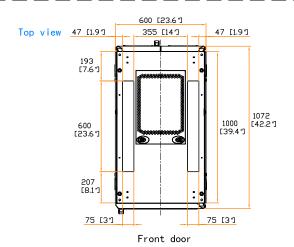

Dimension (Effective) : 577 ( W ) x 1000 ( D ) x 1867 ( H ) mm / 22.7 ( W ) x 39.4 ( D ) x 73.5 ( H ) in.

Net Welght

Color : Black (RAL-9005) or White (RAL-9016)

Static Loading : 1500 kg / 3300 lb

Environmental : RoHS3 & REACH compliant by SGS