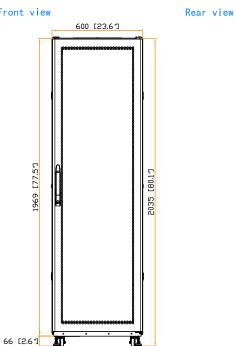

Product spec. drawing Front view 600 [23.6"]

**SR Server Cabinet** 

Model: SR-6042

Release date : 22 Dec 20 Version no. 561-V3

REACH

Unit: mm [in.]

The company reserves the right to modify product specifications without prior notice and assumes no responsibility for any error which may appear in this publication.

Copyright 2020 Austin Hughes Electronics Ltd. All rights reserved.

Dimension (Overall)  $: \;\; 600 \; (\;W\;) \; x \; 1072 \; (\;D\;) \; x \; 2035 \; (\;H\;) \; mm \; / \; 23.6 \; (\;W\;) \; x \; 42.2 \; (\;D\;) \; x \; 80.1 \; (\;H\;) \; in.$ 