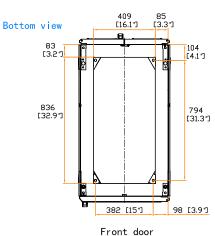

Dimension (Effective) : 577 ( W ) x 1000 ( D ) x 1867 ( H ) mm / 22.7 ( W ) x 39.4 ( D ) x 73.5 ( H ) in.

Net Welght

Color : Black (RAL-9005) or White (RAL-9016)

Static Loading : 1500 kg / 3300 lb

Environmental : RoHS3 & REACH compliant by SGS