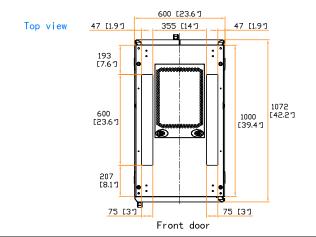

Net Welght

Dimension (Overall)

: 600 (W) x 1072 (D) x 2168 (H) mm / 23.6 (W) x 42.2 (D) x 85.4 (H) in.

Dimension (Effective) : 577 ( W ) x 1000 ( D ) x 2000 ( H ) mm / 22.7 ( W ) x 39.4 ( D ) x 78.7 ( H ) in.