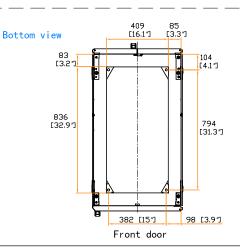

Net Welght

Dimension (Overall)

: 600 (W) x 1072 (D) x 2168 (H) mm / 23.6 (W) x 42.2 (D) x 85.4 (H) in.

Dimension (Effective) : 577 ( W ) x 1000 ( D ) x 2000 ( H ) mm / 22.7 ( W ) x 39.4 ( D ) x 78.7 ( H ) in.