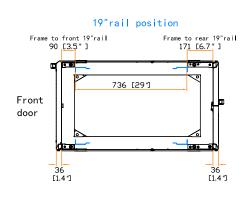

Net Welght

Dimension (Overall)

: 600 (W) x 1072 (D) x 2168 (H) mm / 23.6 (W) x 42.2 (D) x 85.4 (H) in.

Dimension (Effective) : 577 ( W ) x 1000 ( D ) x 2000 ( H ) mm / 22.7 ( W ) x 39.4 ( D ) x 78.7 ( H ) in.