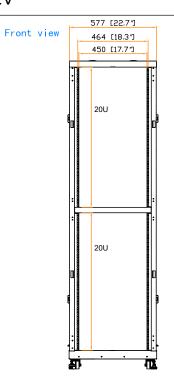

1969 [77.5"]

66 [2.6]

**SR Server Rack** 

Model: SR-6942-2V

Release date : 14 Dec 20 : 561-V2 Version no.

Side view Front door

972 [38.3\*] **(30)** 

Front door

## 19"rail position Frame to front 19"rail Frame to rear 19"rail 90 [3.5"] 171 [6.7"] 636 [25"] Front door 36 [1.4\*]

Front door

 $: \;\; 600 \; (W) \; x \; 972 \; (D) \; x \; 2035 \; (H) \; mm \; / \; 23.6 \; (W) \; x \; 38.3 \; (D) \; x \; 80.1 \; (H) \; in.$ 