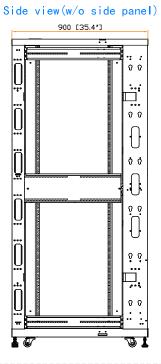

1969 [77.5"]

66 [2.6]

**SR Server Rack** 

Model: SR-6942-2V

Release date : 14 Dec 20 : 561-V2 Version no.

Side view Front door

972 [38.3\*] **(30)** 

Front door