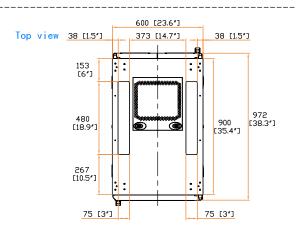

## 19"rail position Frame to front 19"rail Frame to rear 19"rail 90 [3.5"] 171 [6.7"] 636 [25"] Front door 36 [1.4\*]

Front door

 $: \;\; 600 \; (W) \; x \; 972 \; (D) \; x \; 2035 \; (H) \; mm \; / \; 23.6 \; (W) \; x \; 38.3 \; (D) \; x \; 80.1 \; (H) \; in.$ 