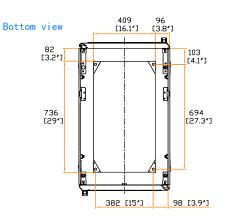

1969 [77.5"]

66 [2.6]

**SR Server Rack** 

Model: SR-6942-2V

Release date : 14 Dec 20 : 561-V2 Version no.

Side view Front door

972 [38.3\*] **(30)** 







Front door



## 19"rail position Frame to front 19"rail Frame to rear 19"rail 90 [3.5"] 171 [6.7"] 636 [25"] Front door 36 [1.4\*]

Front door

 $: \;\; 600 \; (W) \; x \; 972 \; (D) \; x \; 2035 \; (H) \; mm \; / \; 23.6 \; (W) \; x \; 38.3 \; (D) \; x \; 80.1 \; (H) \; in.$ 

Black (RAL-9005) or White (RAL-9016)

The company reserves the right to modify product specifications without prior notice and assumes no responsibility for any error which may appear in this publication.

Copyright 2020 Austin Hughes Electronics Ltd. All rights reserved.



Static Loading

Dimension (Overall)

Net Weight

Color

Environmental RoHS3 & REACH compliant by SGS