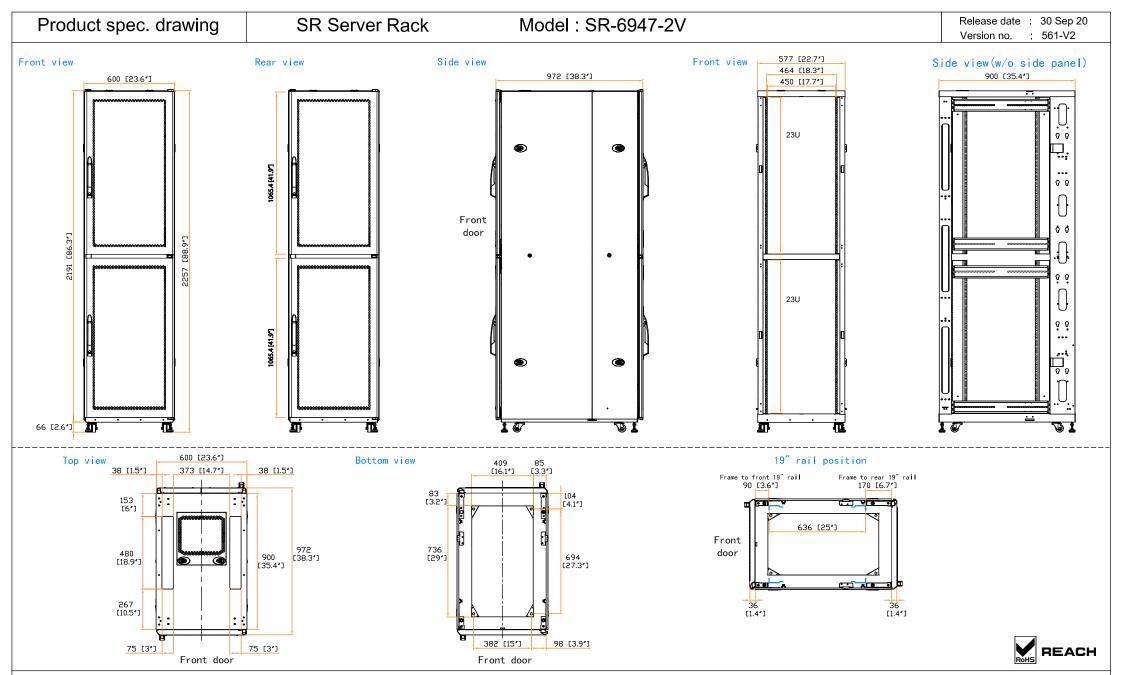

 $\mbox{Dimension (Overall)} \hspace{0.5cm} : \hspace{0.5cm} 600 \hspace{0.1cm} (\mbox{W}) \hspace{0.1cm} x \hspace{0.1cm} 972 \hspace{0.1cm} (\mbox{D}) \hspace{0.1cm} x \hspace{0.1cm} 2257 \hspace{0.1cm} (\mbox{H}) \hspace{0.1cm} \mbox{mm} \hspace{0.1cm} / \hspace{0.1cm} 23.6 \hspace{0.1cm} (\mbox{W}) \hspace{0.1cm} x \hspace{0.1cm} 38.3 \hspace{0.1cm} (\mbox{D}) \hspace{0.1cm} x \hspace{0.1cm} 88.9 \hspace{0.1cm} (\mbox{H}) \hspace{0.1cm} \mbox{ln}.$ 

Net Weight : kg / lb

Color : Black (RAL-9005) or White (RAL-9016)

Static Loading : kg / lb

Environmental : RoHS3 & Reach compliant by SGS