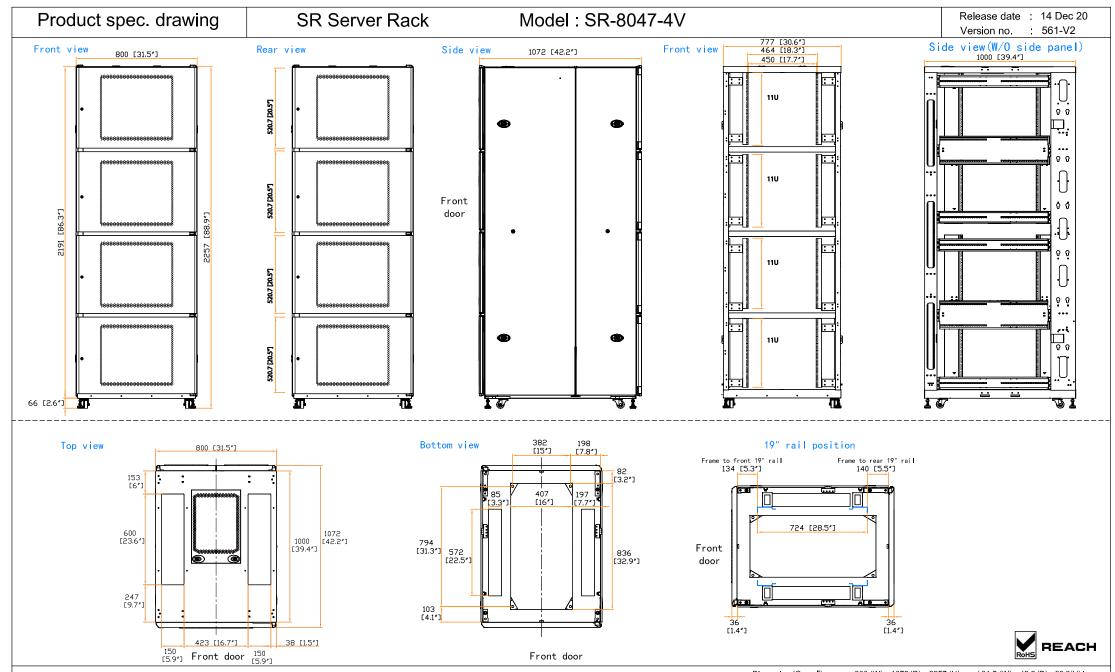

 $\mbox{Dimension (Overall)} \hspace{0.5cm} : \hspace{0.2cm} 800 \hspace{0.1cm} (\mbox{W}) \hspace{0.1cm} \times \hspace{0.1cm} 1072 \hspace{0.1cm} (\mbox{D}) \hspace{0.1cm} \times \hspace{0.1cm} 2257 \hspace{0.1cm} (\mbox{H}) \hspace{0.1cm} \mbox{mm} \hspace{0.1cm} / \hspace{0.1cm} 31.5 \hspace{0.1cm} (\mbox{W}) \hspace{0.1cm} \times \hspace{0.1cm} 42.2 \hspace{0.1cm} (\mbox{D}) \hspace{0.1cm} \times \hspace{0.1cm} 88.9 \hspace{0.1cm} (\mbox{H}) \hspace{0.1cm} \mbox{ln.}$ 

Net Weight : kg / lb

Color : Black (RAL-9005) or White (RAL-9016)

Static Loading : kg / lb

Environmental : RoHS3 & REACH compliant by SGS