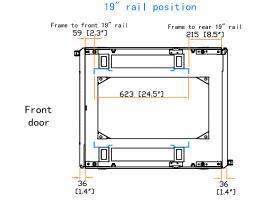

## Top view 153 [6\*] 480 [18.9″] 900 [35.4"] 267 [10.5\*]

423 [16.7"]

Front door

39 [1.5\*]

150 [5.9″]

The company reserves the right to modify product specifications without prior notice and assumes no responsibility for any error which may appear in this publication.