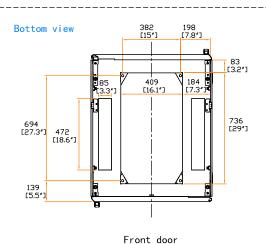

## Top view 153 [6\*] 480 [18.9″] 900 [35.4"] 267 [10.5\*]

423 [16.7"]

Front door

39 [1.5\*]

150 [5.9″]

The company reserves the right to modify product specifications without prior notice and assumes no responsibility for any error which may appear in this publication.