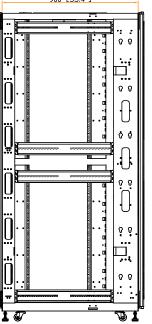

Product spec. drawing Front view Rear view 800 [31.5"]

1969 [77,5\*]

66 [2.6\*]

**SR Server Rack** 

954.3 [37.67]

Side view

Front door

Model: SR-8942-2D

**③** 

**(4)** 

972 [38.3"]

Release date : 14 Dec 20 : 561-V2 Version no

Front view 777 [30.6"] 464 [18.3"] 450 [17.7"] 20U 20U

## Side view(w/o side panel) 900 [35.4"]