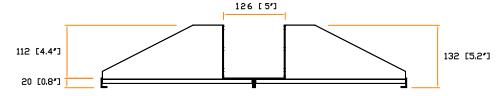

Copyright 2020 Austin Hughes Electronics Ltd. All rights reserved.

AUSTIN<sup>®</sup> HUGHES

Hardware set : M6 screw with cage nut x 12 & M5 screw with nut x 4

Steel,1.5mm.

Coating : Powde

Material

Dimension : 480 ( W ) x 132 ( H ) x 650 ( D ) mm / 18.9 ( W ) x 5.2 ( H ) x 25.6 ( D ) in.