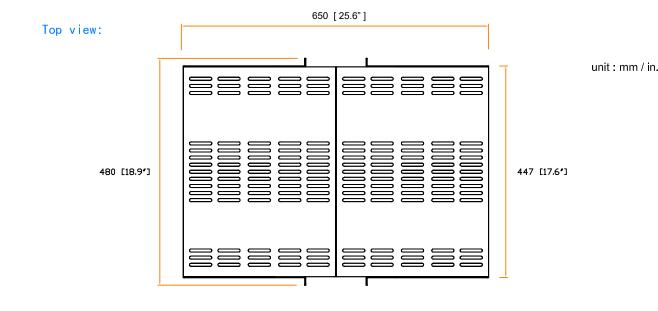

Copyright 2020 Austin Hughes Electronics Ltd. All rights reserved.

AUSTIN<sup>®</sup> HUGHES

Hardware set : M6 screw with cage nut x 12 & M5 screw with nut x 4

Steel,1.5mm.

Coating : Powde

Material

Dimension : 480 ( W ) x 132 ( H ) x 650 ( D ) mm / 18.9 ( W ) x 5.2 ( H ) x 25.6 ( D ) in.

Color : Black ( RAL-9005 )

Gross weight 8.38 kg / 18.44 lb

Environmental : RoHS3 & REACH compliant by SGS

REACH