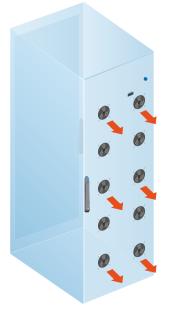

## Extract Fan Door

- Remove heated air and prevent build-up of heated air inside the rack, which can cause equipment to overheat and shut down
- Provide a total of 1080 CFM peak exhaust airflow
- Front temp. LED w/ bundled temp. sensor x 1
- Fan ON / OFF by door switch for safety
- w/ handle lock
- · Black or White color

Description

: - Remove heated air and prevent build-up of heated air inside the rack, which can cause equipment to overheat and shut down

- Provide a total of 1080 CFM peak exhaust airflow

- Front temp. LED w/ bundled temp. sensor x 1

- Fan ON / OFF by door switch for safety

- w/ handle lock

: 120 ( w ) x 120 ( H ) X 25 ( D ) mm Fan size

Material Coating

: Black (RAL-9005) or White (RAL-9016) Color

: 594 (W) x 1933 (H) x 34 (D) mm / 23.4 (W) x 76.1 (H) x 1.3 (D) in. Dimension