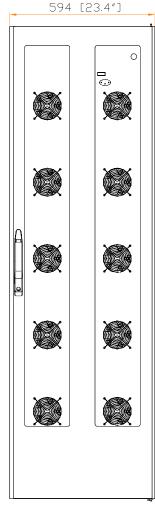

## 42U x 600mm wide full width extract fan door, w/ 10 fans Part no.: EXD-42.6-VH

: 26 Apr 21 Release date

Version no.

## Front view:

- Fan ON / OFF by door switch for safety

- w/ handle lock

: 120 ( w ) x 120 ( H ) X 25 ( D ) mm Fan size

Material Coating

: Black (RAL-9005) or White (RAL-9016) Color

: 594 (W) x 1933 (H) x 34 (D) mm / 23.4 (W) x 76.1 (H) x 1.3 (D) in. Dimension