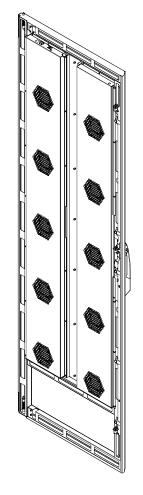

## 42U x 600mm wide full width extract fan door, w/ 10 fans Part no.: EXD-42.6-VH

: 26 Apr 21 Release date

Version no.

- Fan ON / OFF by door switch for safety

- w/ handle lock

: 120 ( w ) x 120 ( H ) X 25 ( D ) mm Fan size

Material Coating

: Black (RAL-9005) or White (RAL-9016) Color

: 594 (W) x 1933 (H) x 34 (D) mm / 23.4 (W) x 76.1 (H) x 1.3 (D) in. Dimension