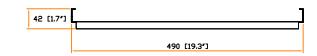

## Front view:

unit: mm / in.

The company reserves the right to modify product specifications without prior notice and assumes no responsibility for any error which may appear in this publication.

Copyright 2020 Austin Hughes Electronics Ltd. All rights reserved.

Material : Steel

Coating : Powder

Screw : M6 screw with cage nut x 4

Dimension :  $490 (W) \times 42 (H) \times 440 (D) mm / 19.3 (W) \times 1.7 (H) \times 17.3 (D) in.$ 

Color : Black (RAL-9005) or White (RAL-9016)