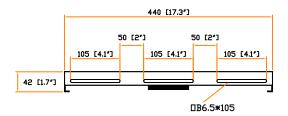

## Side view:

Material : Steel

Coating : Powder

Screw : M6 screw with cage nut x 4

Dimension :  $490 (W) \times 42 (H) \times 440 (D) mm / 19.3 (W) \times 1.7 (H) \times 17.3 (D) in.$ 

Color : Black (RAL-9005) or White (RAL-9016)