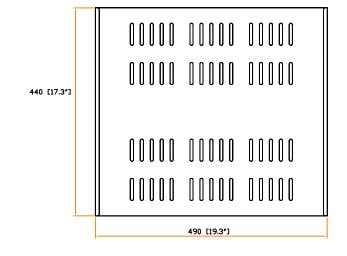

## Top view:

Material : Steel

Coating : Powder

Screw : M6 screw with cage nut x 4

Dimension :  $490 (W) \times 42 (H) \times 440 (D) mm / 19.3 (W) \times 1.7 (H) \times 17.3 (D) in.$ 

Color : Black (RAL-9005) or White (RAL-9016)