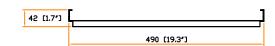

## Front view:

unit: mm / in.

The company reserves the right to modify product specifications without prior notice and assumes no responsibility for any error which may appear in this publication.

Copyright 2020 Austin Hughes Electronics Ltd. All rights reserved.

Material : Steel

Coating : Powder

Screw : M6 screw with cage nut x 4

Dimension : 490 ( W ) x 42 ( H ) x 580 ( D ) mm / 19.3 ( W ) x 1.7 ( H ) x 22.8 ( D ) in.

Color : Black ( RAL-9005 ) or White ( RAL-9016 )