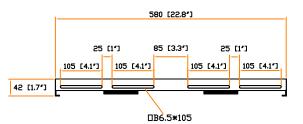

## Side view:

Material : Steel

Coating : Powder

Screw : M6 screw with cage nut x 4

Dimension : 490 ( W ) x 42 ( H ) x 580 ( D ) mm / 19.3 ( W ) x 1.7 ( H ) x 22.8 ( D ) in.

Color : Black ( RAL-9005 ) or White ( RAL-9016 )