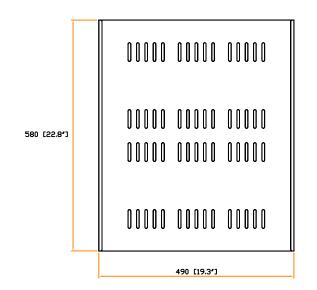

## Top view:

Material : Steel

Coating : Powder

Screw : M6 screw with cage nut x 4

Dimension : 490 ( W ) x 42 ( H ) x 580 ( D ) mm / 19.3 ( W ) x 1.7 ( H ) x 22.8 ( D ) in.

Color : Black ( RAL-9005 ) or White ( RAL-9016 )