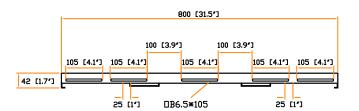

## Top view:

AUSTIN<sup>®</sup> HUGHES

Coating : Powder

Material

Screw : M6 screw with cage nut x 4

: Steel

Dimension :  $490 (W) \times 42 (H) \times 800 (D) mm / 19.3 (W) \times 1.7 (H) \times 31.5 (D) in.$ 

Color : Black ( RAL-9005 ) or White ( RAL-9016 )