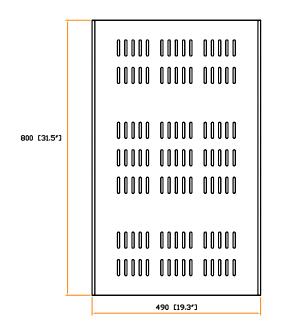

## Front view:

unit: mm / in.

The company reserves the right to modify product specifications without prior notice and assumes no responsibility for any error which may appear in this publication.

Copyright 2020 Austin Hughes Electronics Ltd. All rights reserved.

AUSTIN<sup>®</sup> HUGHES

Coating : Powder

Material

Screw : M6 screw with cage nut x 4

: Steel

Dimension :  $490 (W) \times 42 (H) \times 800 (D) mm / 19.3 (W) \times 1.7 (H) \times 31.5 (D) in.$ 

Color : Black ( RAL-9005 ) or White ( RAL-9016 )