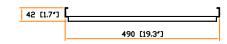

## Side view:

AUSTIN<sup>®</sup> HUGHES

Coating : Powder

Material

Screw : M6 screw with cage nut x 4

: Steel

Dimension :  $490 (W) \times 42 (H) \times 800 (D) mm / 19.3 (W) \times 1.7 (H) \times 31.5 (D) in.$ 

Color : Black ( RAL-9005 ) or White ( RAL-9016 )