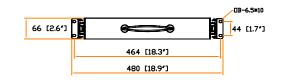

## Front view:

unit: mm / in.

The company reserves the right to modify product specifications without prior notice and assumes no responsibility for any error which may appear in this publication.

Copyright 2020 Austin Hughes Electronics Ltd. All rights reserved.

Material : Steel

Coating : Powder

Screw : M6 screw with cage nut x 8

Dimension : 480 ( W ) x 66 ( H ) x 700 ( D ) mm / 18.9 ( W ) x 2.6 ( H ) x 27.6 ( D ) in.

Color : Black (RAL-9005) or White (RAL-9016)

Gross weight 12.62 kg / 27.76 lb