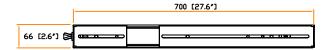

## Side view:

Material : Steel

Coating : Powder

Screw : M6 screw with cage nut x 8

Dimension : 480 ( W ) x 66 ( H ) x 700 ( D ) mm / 18.9 ( W ) x 2.6 ( H ) x 27.6 ( D ) in.

Color : Black (RAL-9005) or White (RAL-9016)

Gross weight 12.62 kg / 27.76 lb