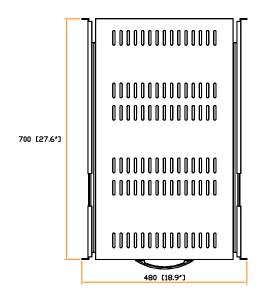

## Top view:

Material : Steel

Coating : Powder

Screw : M6 screw with cage nut x 8

Dimension : 480 ( W ) x 66 ( H ) x 700 ( D ) mm / 18.9 ( W ) x 2.6 ( H ) x 27.6 ( D ) in.

Color : Black (RAL-9005) or White (RAL-9016)

Gross weight 12.62 kg / 27.76 lb