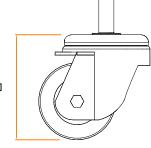

Front view:

unit: mm / in.

The company reserves the right to modify product specifications without prior notice and assumes no responsibility for any error which may appear in this publication.

Copyright 2020 Austin Hughes Electronics Ltd. All rights reserved.

Loading : 250kg / caster Material : Steel / plastic

Dimension : 70 (H) mm / 2.7 (H) in.

Gross weight : - kg / - lb

Environmental : RoHS3 & REACH compliant by SGS

Design. Manufacturing. Global Services.

REACH