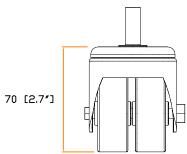

## Lockable caster, set of 4 Part no. : MC

Release date : 12 Jan 21

Version no. : V2

Medium duty caster

- Lockable
- Set of 4

Part no. :

Side view :

70 [2.7"]

Loading : 250kg / caster Material : Steel / plastic

Dimension : 70 (H) mm / 2.7 (H) in.

Gross weight : - kg / - lb

Environmental : RoHS3 & REACH compliant by SGS

Design. Manufacturing. Global Services.

REACH