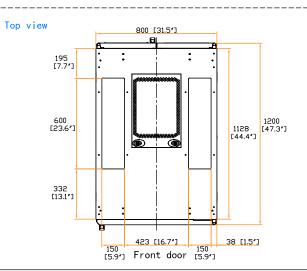

**NSR Server Cabinet** 

Model: NSR-8237

Release date : 20 Apr 23 561-V3 Version no.

Front view Rear view 800 [31.5"]

Side view(w/o side panel)

19" rail position

Unit: mm [in.]

The company reserves the right to modify product specifications without prior notice and assumes no responsibility for any error which may appear in this publication.

1730 [68.1"]

83 [3.3"]

Copyright 2020 Austin Hughes Electronics Ltd. All rights reserved.

Dimension (Overall) : 800 ( W ) x 1200 ( D ) x 1813 ( H ) mm / 31.5 ( W ) x 47.3 ( D ) x 71.4 ( H ) ln.

800 ( W ) x 1128( D ) x 1645 ( H ) mm / 31.5 ( W ) x 44.4 ( D ) x 64.8 ( H ) in. Dimension (Effective)