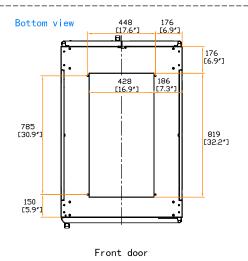

**NSR Server Cabinet** 

Model: NSR-8237

Release date : 20 Apr 23 561-V3 Version no.

Front view Rear view 800 [31.5"]

Side view(w/o side panel)

19" rail position

Unit: mm [in.]

The company reserves the right to modify product specifications without prior notice and assumes no responsibility for any error which may appear in this publication.

1730 [68.1"]

83 [3.3"]

Copyright 2020 Austin Hughes Electronics Ltd. All rights reserved.

Dimension (Overall) : 800 ( W ) x 1200 ( D ) x 1813 ( H ) mm / 31.5 ( W ) x 47.3 ( D ) x 71.4 ( H ) ln.

800 ( W ) x 1128( D ) x 1645 ( H ) mm / 31.5 ( W ) x 44.4 ( D ) x 64.8 ( H ) in. Dimension (Effective)