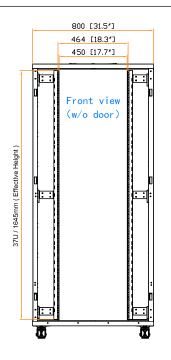

1730 [68.1"]

83 [3.3"]

Copyright 2020 Austin Hughes Electronics Ltd. All rights reserved.

Dimension (Overall) : 800 ( W ) x 1200 ( D ) x 1813 ( H ) mm / 31.5 ( W ) x 47.3 ( D ) x 71.4 ( H ) ln.

800 ( W ) x 1128( D ) x 1645 ( H ) mm / 31.5 ( W ) x 44.4 ( D ) x 64.8 ( H ) in. Dimension (Effective)