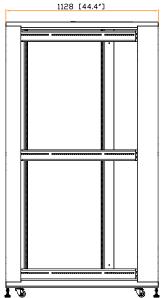

1730 [68.1"]

83 [3.3"]

Copyright 2020 Austin Hughes Electronics Ltd. All rights reserved.

Dimension (Overall) : 800 ( W ) x 1200 ( D ) x 1813 ( H ) mm / 31.5 ( W ) x 47.3 ( D ) x 71.4 ( H ) ln.

800 ( W ) x 1128( D ) x 1645 ( H ) mm / 31.5 ( W ) x 44.4 ( D ) x 64.8 ( H ) in. Dimension (Effective)