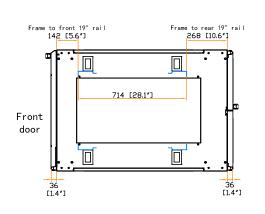

**NSR Server Cabinet** 

Model: NSR-8237

Release date : 20 Apr 23 561-V3 Version no.

Front view Rear view 800 [31.5"]

Side view(w/o side panel)

19" rail position

Unit: mm [in.]

The company reserves the right to modify product specifications without prior notice and assumes no responsibility for any error which may appear in this publication.