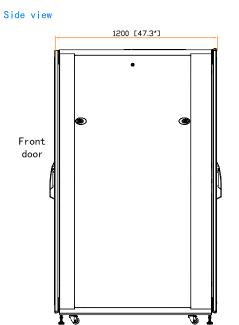

1730 [68.1"]

83 [3.3"]

Copyright 2020 Austin Hughes Electronics Ltd. All rights reserved.

Dimension (Overall) : 800 ( W ) x 1200 ( D ) x 1813 ( H ) mm / 31.5 ( W ) x 47.3 ( D ) x 71.4 ( H ) ln.

800 ( W ) x 1128( D ) x 1645 ( H ) mm / 31.5 ( W ) x 44.4 ( D ) x 64.8 ( H ) in. Dimension (Effective)