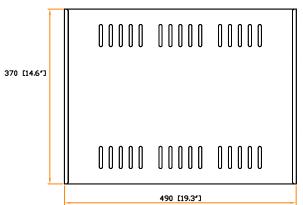

## Top view:

Material : Steel Coating : Powder

Screw M6 screw with cage nut x 4

: 490 ( W ) x 42 ( H ) x 370 ( D ) mm / 19.3 ( W ) x 1.7 ( H ) x 14.6 ( D ) in. Dimension

Color Black ( RAL-9005 ) or White ( RAL-9016 )