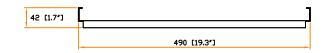

### Front view:

unit: mm / in.

The company reserves the right to modify product specifications without prior notice and assumes no responsibility for any error which may appear in this publication

Copyright 2020 Austin Hughes Electronics Ltd. All rights reserved.

Material : Steel Coating : Powder

Screw M6 screw with cage nut x 4

: 490 ( W ) x 42 ( H ) x 370 ( D ) mm / 19.3 ( W ) x 1.7 ( H ) x 14.6 ( D ) in. Dimension

Color Black ( RAL-9005 ) or White ( RAL-9016 )