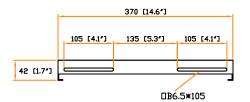

### Side view:

Material : Steel Coating : Powder

Screw M6 screw with cage nut x 4

: 490 ( W ) x 42 ( H ) x 370 ( D ) mm / 19.3 ( W ) x 1.7 ( H ) x 14.6 ( D ) in. Dimension

Color Black ( RAL-9005 ) or White ( RAL-9016 )