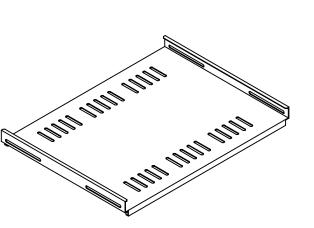

# Fixed shelf, 370mm deep, 50kg loading

Part no : S37

Release date : 12 Jan 21

Version no. V3