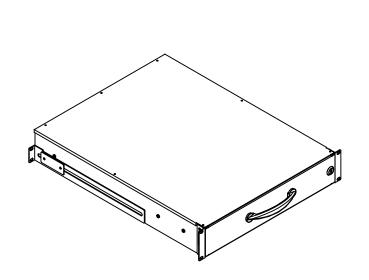

### 2U Lockable drawer, 580mm deep, 30 kg loading Part no. : TSD-2U

Release date : 13 Jan 21

Version no : V5

Copyright 2021 Austin Hughes Electronics Ltd. All rights reserved

AUSTIN® HUGHES Material : Steel

Coating : Powder

Dimension : 482 ( W ) x 88 ( H ) x 580 ( D ) mm / 19 ( W ) x 3.5 ( H ) x 22.8 ( D ) in.

Color : Black ( RAL-9005 ) or White ( RAL-9016 )