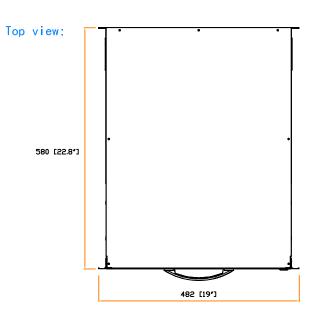

Copyright 2021 Austin Hughes Electronics Ltd. All rights reserved

AUSTIN® HUGHES Material : Steel

Coating : Powder

Dimension : 482 ( W ) x 88 ( H ) x 580 ( D ) mm / 19 ( W ) x 3.5 ( H ) x 22.8 ( D ) in.

Color : Black ( RAL-9005 ) or White ( RAL-9016 )