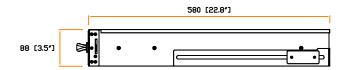

## Product spec. drawing

### 2U Lockable drawer, 580mm deep, 30 kg loading Part no. : TSD-2U

Release date : 13 Jan 21

Version no : V5





#### Side view:



# Front view: 88 [3.5'] 466 [18.3'] 482 [19']

#### Screw hardware set:

- M6 screw, cage nut, washer x 8
- Key x 2

unit: mm / in.

The company reserves the right to modify product specifications without prior notice and assumes no responsibility for any error which may appear in this publication.

Copyright 2021 Austin Hughes Electronics Ltd. All rights reserved

AUSTIN® HUGHES Material : Steel

Coating : Powder

Dimension : 482 ( W ) x 88 ( H ) x 580 ( D ) mm / 19 ( W ) x 3.5 ( H ) x 22.8 ( D ) in.

Color : Black ( RAL-9005 ) or White ( RAL-9016 )

Gross weight : kg / lb

Environmental : RoHS3 & REACH compliant by SGS



REACH