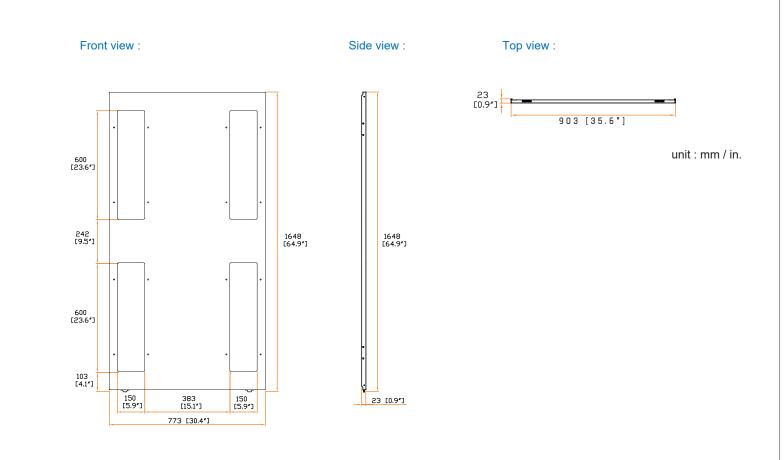

## Part no. : BVP-3712-NSR

| The company reserves the right to modify product specifications without prior notice and assumes no responsibility for any error which may appear in this publication. | Description   | : | - Ideal for bayed racks<br>- Allow cable passage to adjacent racks |
|------------------------------------------------------------------------------------------------------------------------------------------------------------------------|---------------|---|--------------------------------------------------------------------|
| Copyright 2020 Austin Hughes Electronics Ltd. All rights reserved.                                                                                                     |               |   | - Hole contains brushes to control airflow                         |
|                                                                                                                                                                        | Brushes size  | : | 150 x 600 mm / 5.9 x 23.6 in.                                      |
|                                                                                                                                                                        | Material      | : | Steel                                                              |
|                                                                                                                                                                        | Coating       | : | Powder                                                             |
| ALICTIN                                                                                                                                                                | Dimension     | : | 903 (W) x 1648 (H) x 23 (D) mm / 35.6 (W) x 64.9 (H) x 0.9 (D) in. |
| AUSTIN                                                                                                                                                                 | Color         | : | Black (RAL-9005) or White (RAL-9016)                               |
| HUGHES Design Manufacturing Global Services                                                                                                                            | Gross weight  | : | - kg / - lb                                                        |
| Design. Manufacturing. Global Services.                                                                                                                                | Environmental | : | RoHS3 & REACH compliant by SGS                                     |