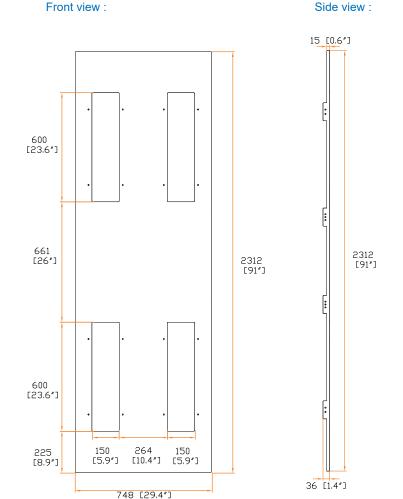

## ■ Side Partition with Cable Brush, pc

- · Ideal for bayed racks
- Brush size: 150 x 600 mm
- Allow cable passage to adjacent racks
- · Hole contains brushes to control airflow

Part no.:

Top view:

36 [1.4"] 748 [29.4"]

AUSTIN HUGHES

Description : - Ideal for bayed racks

- Allow cable passage to adjacent racks

- Hole contains brushes to control airflow

Brushes size : 150 x 600 mm / 5.9 x 23.6 in.

Material : Steel
Coating : Powde

Dimension : 748 (W) x 2312 (H) x 36 (D) mm / 29.4 (W) x 91 (H) x 1.4 (D) in.

Color : Black (RAL-9005) or White (RAL-9016)

Gross weight : - kg / -

Environmental : RoHS3 & REACH compliant by SGS

Design. Manufacturing. Global Services.