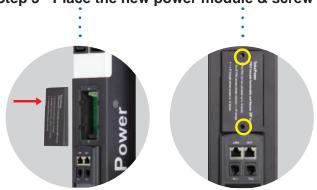

Step 3 - Place the new power module & screw it.

Step 4 - Power on the PDU

Step 5 - Go to IPM-04 < Status > page - Click " Start Connection "

This step is only required for 1st level PDU.

- END -

| The company reserves the right to modify product specifications without prior notice and assumes no responsibility for any error which may appear in this publication. |
|------------------------------------------------------------------------------------------------------------------------------------------------------------------------|
| All brand names, logo and registered trademarks are properties of their respective owners.                                                                             |
| Copyright 2016 Austin Hughes Electronics Ltd. All rights reserved.                                                                                                     |
| Copyright 2010 Additi Hagned Electronics Eta. Air lights reserved.                                                                                                     |
|                                                                                                                                                                        |