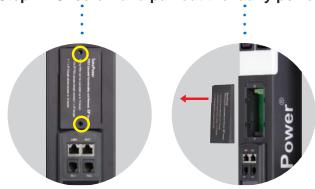

During PDU in power off status, the management software will keep sending alarm email about PDU disconnection. Just ignore this. Alarm email will stop upon power module replaced.

Step 2 - Unscrew and pull out the faulty power module.

Step 3 - Place the new power module & screw it.

Step 4 - Power on the PDU

Step 5 - Go to IPM-04 < Status > page - Click " Start Connection "

This step is only required for 1st level PDU.

- END -

| The company reserves the right to modify product specifications without prior notice and assumes no responsibility for any error which may appear in this publication. |
|------------------------------------------------------------------------------------------------------------------------------------------------------------------------|
| All brand names, logo and registered trademarks are properties of their respective owners.                                                                             |
| Copyright 2016 Austin Hughes Electronics Ltd. All rights reserved.                                                                                                     |
| Copyright 2010 Additi Hagned Electronics Eta. Air lights reserved.                                                                                                     |
|                                                                                                                                                                        |