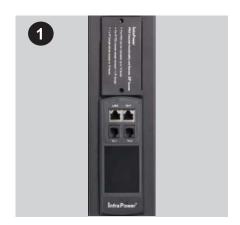

During PDU in power off status, the management software will keep sending alarm email about PDU disconnection. Just ignore this. Alarm email will stop upon power module replaced.

Step 2 - Unscrew and pull out the faulty power module.

Step 3 - Place the new power module & screw it.

Step 4 - Power on the PDU

Step 5 - Go to IPM-04 < Status > page - Click " Start Connection "

This step is only required for 1st level PDU.

- END -

| The company reserves the right to modify product specifications without prior notice and assumes no responsibility for any error which may appear in this publication. |
|------------------------------------------------------------------------------------------------------------------------------------------------------------------------|
| All brand names, logo and registered trademarks are properties of their respective owners.                                                                             |
| Copyright 2016 Austin Hughes Electronics Ltd. All rights reserved.                                                                                                     |
| Copyright 2010 Additi Hagned Electronics Eta. Air lights reserved.                                                                                                     |
|                                                                                                                                                                        |