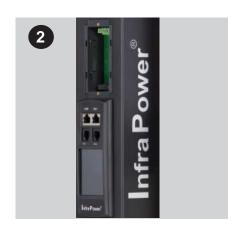

Step 3 - Place the new power module & screw it.

Step 4 - Power on the PDU

Step 5 - Go to IPM-04 < Status > page - Click " Start Connection "

This step is only required for 1st level PDU.

- END -

| The company reserves the right to modify product specifications without prior notice and assumes no responsibility for any error which may appear in this publication. |
|------------------------------------------------------------------------------------------------------------------------------------------------------------------------|
| All brand names, logo and registered trademarks are properties of their respective owners.                                                                             |
| Copyright 2016 Austin Hughes Electronics Ltd. All rights reserved.                                                                                                     |
| Copyright 2010 Additi Hagned Electronics Eta. Air lights reserved.                                                                                                     |
|                                                                                                                                                                        |