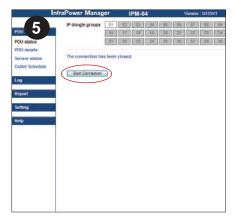

Step 3 - Place the new power module & screw it.

Step 4 - Power on the PDU

Step 5 - Go to IPM-04 < Status > page - Click " Start Connection "

This step is only required for 1st level PDU.

- END -

| The company reserves the right to modify product specifications without prior notice and assumes no responsibility for any error which may appear in this publication. |
|------------------------------------------------------------------------------------------------------------------------------------------------------------------------|
| All brand names, logo and registered trademarks are properties of their respective owners.                                                                             |
| Copyright 2016 Austin Hughes Electronics Ltd. All rights reserved.                                                                                                     |
| Copyright 2010 Additi Hagned Electronics Eta. Air lights reserved.                                                                                                     |
|                                                                                                                                                                        |