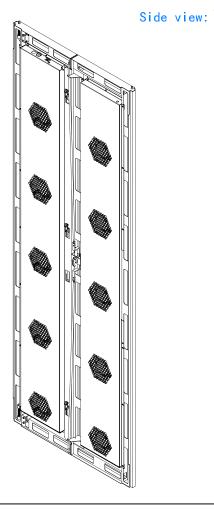

## Rear view:

Unit: mm [in.] 1710 [67.3"]

The company reserves the right to modify product specifications without prior notice and assumes no responsibility for any error which may appear in this publication.