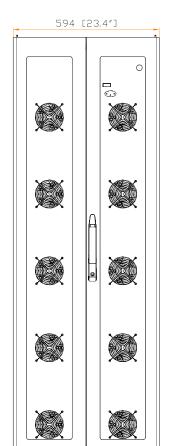

## Front view:

## Rear view:

Unit: mm [in.] 1710 [67.3"]

The company reserves the right to modify product specifications without prior notice and assumes no responsibility for any error which may appear in this publication.

- Fan ON / OFF by door switch for safety

- w/ handle lock

: 120 ( w ) x 120 ( H ) X 25 ( D ) mm Fan size

Material Coating

: Black (RAL-9005) or White (RAL-9016) Color

: 594 (W) x 1710 (H) x 34 (D) mm / 23.4 (W) x 67.3 (H) x 1.3 (D) in.