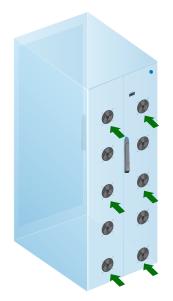

## Front view:

## Intake Fan Door

- Intake air from cold aisle into the rack
- Provides a total of 1,080 CFM peak intake airflow
- Front temp. LED w/ included temp. sensor (1 ea.)
- Fan ON / OFF by door switch for safety
- · w/ handle lock
- · Black or White color