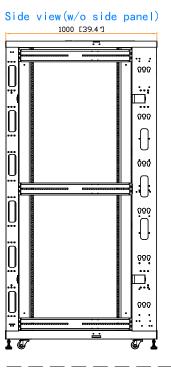

Copyright 2021 Austin Hughes Electronics Ltd. All rights reserved.

Dimension (Overall)  $: \;\; 600 \; (\;W\;) \; x \; 1072 \; (\;D\;) \; x \; 2035 \; (\;H\;) \; mm \; / \; 23.6 \; (\;W\;) \; x \; 42.2 \; (\;D\;) \; x \; 80.1 \; (\;H\;) \; in.$ 

Dimension (Effective) : 577 ( W ) x 1000 ( D ) x 1867 ( H ) mm / 22.7 ( W ) x 39.4 ( D ) x 73.5 ( H ) in.

Net Welght

Color : Black (RAL-9005) or White (RAL-9016)

Static Loading : 1500 kg / 3300 lb

Environmental : RoHS3 & REACH compliant by SGS Unit: mm [in.]