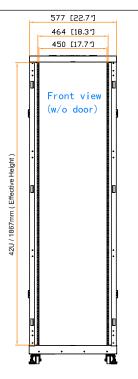

Dimension (Effective) : 577 ( W ) x 1000 ( D ) x 1867 ( H ) mm / 22.7 ( W ) x 39.4 ( D ) x 73.5 ( H ) in.

Net Welght

Color : Black (RAL-9005) or White (RAL-9016)

Static Loading : 1500 kg / 3300 lb

Environmental : RoHS3 & REACH compliant by SGS Unit: mm [in.]