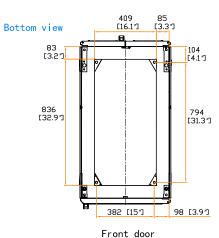

Copyright 2021 Austin Hughes Electronics Ltd. All rights reserved.

Dimension (Overall)  $: \;\; 600 \; (\;W\;) \; x \; 1072 \; (\;D\;) \; x \; 2035 \; (\;H\;) \; mm \; / \; 23.6 \; (\;W\;) \; x \; 42.2 \; (\;D\;) \; x \; 80.1 \; (\;H\;) \; in.$ 

Dimension (Effective) : 577 ( W ) x 1000 ( D ) x 1867 ( H ) mm / 22.7 ( W ) x 39.4 ( D ) x 73.5 ( H ) in.

Net Welght

Color : Black (RAL-9005) or White (RAL-9016)

Static Loading : 1500 kg / 3300 lb

Environmental : RoHS3 & REACH compliant by SGS Unit: mm [in.]