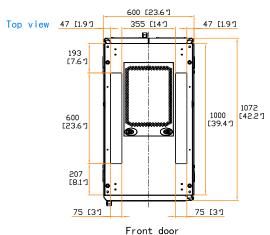

Copyright 2021 Austin Hughes Electronics Ltd. All rights reserved.

Dimension (Overall)  $: \;\; 600 \; (\;W\;) \; x \; 1072 \; (\;D\;) \; x \; 2035 \; (\;H\;) \; mm \; / \; 23.6 \; (\;W\;) \; x \; 42.2 \; (\;D\;) \; x \; 80.1 \; (\;H\;) \; in.$ 

Dimension (Effective) : 577 ( W ) x 1000 ( D ) x 1867 ( H ) mm / 22.7 ( W ) x 39.4 ( D ) x 73.5 ( H ) in.

Net Welght

Color : Black (RAL-9005) or White (RAL-9016)

Static Loading : 1500 kg / 3300 lb

Environmental : RoHS3 & REACH compliant by SGS Unit: mm [in.]