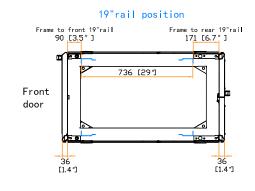

Dimension (Effective) : 577 ( W ) x 1000 ( D ) x 1867 ( H ) mm / 22.7 ( W ) x 39.4 ( D ) x 73.5 ( H ) in.

Net Welght

Color : Black (RAL-9005) or White (RAL-9016)

Static Loading : 1500 kg / 3300 lb

Environmental : RoHS3 & REACH compliant by SGS Unit: mm [in.]