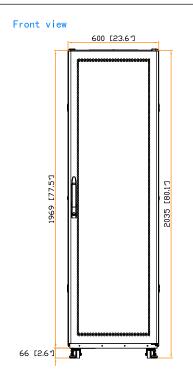

Copyright 2021 Austin Hughes Electronics Ltd. All rights reserved.

Dimension (Overall)  $: \;\; 600 \; (\;W\;) \; x \; 1072 \; (\;D\;) \; x \; 2035 \; (\;H\;) \; mm \; / \; 23.6 \; (\;W\;) \; x \; 42.2 \; (\;D\;) \; x \; 80.1 \; (\;H\;) \; in.$ 