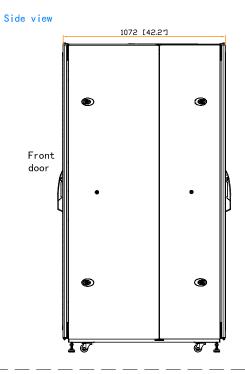

Copyright 2021 Austin Hughes Electronics Ltd. All rights reserved.

Dimension (Overall)  $: \;\; 600 \; (\;W\;) \; x \; 1072 \; (\;D\;) \; x \; 2035 \; (\;H\;) \; mm \; / \; 23.6 \; (\;W\;) \; x \; 42.2 \; (\;D\;) \; x \; 80.1 \; (\;H\;) \; in.$ 