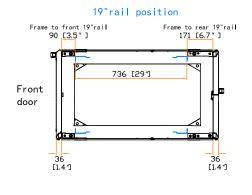

Product spec. drawing Rear view Front view 600 [23.6"]

S6-SR Server Cabinet

Model: Infra-S6-SR-6045

Release date : 24 May 21 561-V1 Version no.

Side view 1072 [42.2"] Front door







2168 [85.4"]







Unit: mm [in.]

The company reserves the right to modify product specifications without prior notice and assumes no responsibility for any error which may appear in this publication.

Copyright 2021 Austin Hughes Electronics Ltd. All rights reserved.



66 [2.6"]

Dimension (Overall) : 600 ( W ) x 1072 ( D ) x 2168 ( H ) mm / 23.6 ( W ) x 42.2 ( D ) x 85.4 ( H ) in.

Dimension (Effective) : 577 ( W ) x 1000 ( D ) x 2000 ( H ) mm / 22.7 ( W ) x 39.4 ( D ) x 78.7 ( H ) in.

Net Welght : - kg / - lb

Color : Black (RAL-9005) or White (RAL-9016)

Static Loading : 1500 kg / 3300 lb

Environmental : RoHS3 & REACH compliant by SGS