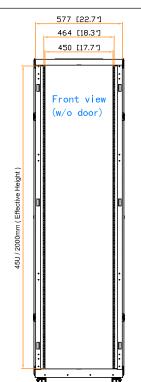

Copyright 2021 Austin Hughes Electronics Ltd. All rights reserved.

66 [2.6"]

Dimension (Overall) : 600 ( W ) x 1072 ( D ) x 2168 ( H ) mm / 23.6 ( W ) x 42.2 ( D ) x 85.4 ( H ) in.

Dimension (Effective) : 577 ( W ) x 1000 ( D ) x 2000 ( H ) mm / 22.7 ( W ) x 39.4 ( D ) x 78.7 ( H ) in.