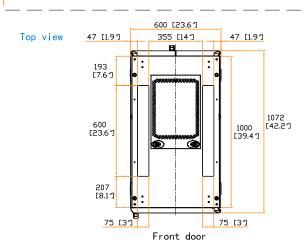

Product spec. drawing Rear view Front view 600 [23.6"]

S6-SR Server Cabinet

Model: Infra-S6-SR-6045

Release date : 24 May 21 561-V1 Version no.

Side view 1072 [42.2"] Front door

2168 [85.4"]

Unit: mm [in.]

The company reserves the right to modify product specifications without prior notice and assumes no responsibility for any error which may appear in this publication.

Copyright 2021 Austin Hughes Electronics Ltd. All rights reserved.

66 [2.6"]

Dimension (Overall) : 600 ( W ) x 1072 ( D ) x 2168 ( H ) mm / 23.6 ( W ) x 42.2 ( D ) x 85.4 ( H ) in.

Dimension (Effective) : 577 ( W ) x 1000 ( D ) x 2000 ( H ) mm / 22.7 ( W ) x 39.4 ( D ) x 78.7 ( H ) in.