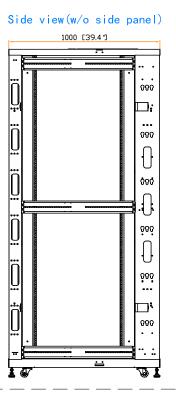

Product spec. drawing Rear view Front view 600 [23.6"]

S6-SR Server Cabinet

Model: Infra-S6-SR-6045

Release date : 24 May 21 561-V1 Version no.

Side view 1072 [42.2"] Front door

2168 [85.4"]

Unit: mm [in.]

The company reserves the right to modify product specifications without prior notice and assumes no responsibility for any error which may appear in this publication.

Copyright 2021 Austin Hughes Electronics Ltd. All rights reserved.

66 [2.6"]

Dimension (Overall) : 600 ( W ) x 1072 ( D ) x 2168 ( H ) mm / 23.6 ( W ) x 42.2 ( D ) x 85.4 ( H ) in.

Dimension (Effective) : 577 ( W ) x 1000 ( D ) x 2000 ( H ) mm / 22.7 ( W ) x 39.4 ( D ) x 78.7 ( H ) in.