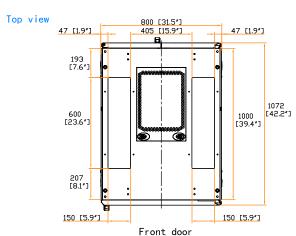

Copyright 2021 Austin Hughes Electronics Ltd. All rights reserved.

800 ( W ) x 1072 ( D ) x 2035 ( H ) mm / 31.5 ( W ) x 42.2 ( D ) x 80.1 ( H ) in.

: 777 ( W ) x 1000 ( D ) x 1867 ( H ) mm / 30.6 ( W ) x 39.4 ( D ) x 73.5 ( H ) in.

Net Weight : - kg / - **l**b

Dimension (Overall)

Dimension (Effective)

Color : Black (RAL-9005) or White (RAL-9016)

Static Loading : 1500 kg / 3300 lb

Environmental : RoHS3 & REACH compliant by SGS Unit: mm [in.]