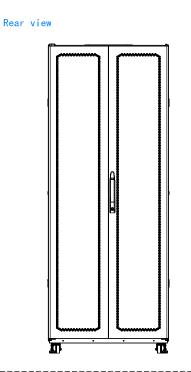

Copyright 2021 Austin Hughes Electronics Ltd. All rights reserved.

800 ( W ) x 1072 ( D ) x 2035 ( H ) mm / 31.5 ( W ) x 42.2 ( D ) x 80.1 ( H ) in.

: 777 ( W ) x 1000 ( D ) x 1867 ( H ) mm / 30.6 ( W ) x 39.4 ( D ) x 73.5 ( H ) in.

Net Weight : - kg / - **l**b

Dimension (Overall)

Dimension (Effective)

Color : Black (RAL-9005) or White (RAL-9016)

Static Loading : 1500 kg / 3300 lb

Environmental : RoHS3 & REACH compliant by SGS Unit: mm [in.]