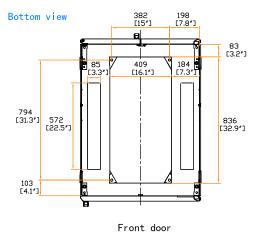

Copyright 2021 Austin Hughes Electronics Ltd. All rights reserved.

800 ( W ) x 1072 ( D ) x 2035 ( H ) mm / 31.5 ( W ) x 42.2 ( D ) x 80.1 ( H ) in.

: 777 ( W ) x 1000 ( D ) x 1867 ( H ) mm / 30.6 ( W ) x 39.4 ( D ) x 73.5 ( H ) in.

Net Weight : - kg / - **l**b

Dimension (Overall)

Dimension (Effective)

Color : Black (RAL-9005) or White (RAL-9016)

Static Loading : 1500 kg / 3300 lb

Environmental : RoHS3 & REACH compliant by SGS Unit: mm [in.]