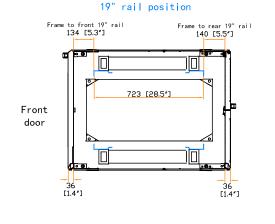

Copyright 2021 Austin Hughes Electronics Ltd. All rights reserved.

800 ( W ) x 1072 ( D ) x 2035 ( H ) mm / 31.5 ( W ) x 42.2 ( D ) x 80.1 ( H ) in.

: 777 ( W ) x 1000 ( D ) x 1867 ( H ) mm / 30.6 ( W ) x 39.4 ( D ) x 73.5 ( H ) in.

Net Weight : - kg / - **l**b

Dimension (Overall)

Dimension (Effective)

Color : Black (RAL-9005) or White (RAL-9016)

Static Loading : 1500 kg / 3300 lb

Environmental : RoHS3 & REACH compliant by SGS Unit: mm [in.]