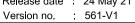

Copyright 2021 Austin Hughes Electronics Ltd. All rights reserved.

800 ( W ) x 1072 ( D ) x 2035 ( H ) mm / 31.5 ( W ) x 42.2 ( D ) x 80.1 ( H ) in.

: 777 ( W ) x 1000 ( D ) x 1867 ( H ) mm / 30.6 ( W ) x 39.4 ( D ) x 73.5 ( H ) in.

Net Weight : - kg / - **l**b

Dimension (Overall)

Dimension (Effective)

Color : Black (RAL-9005) or White (RAL-9016)

Static Loading : 1500 kg / 3300 lb

Environmental : RoHS3 & REACH compliant by SGS Unit: mm [in.]