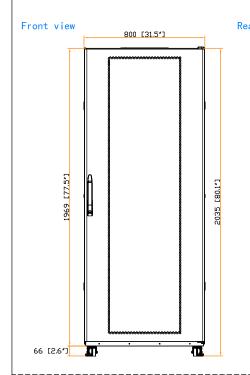

Copyright 2021 Austin Hughes Electronics Ltd. All rights reserved.

800 ( W ) x 1072 ( D ) x 2035 ( H ) mm / 31.5 ( W ) x 42.2 ( D ) x 80.1 ( H ) in.

: 777 ( W ) x 1000 ( D ) x 1867 ( H ) mm / 30.6 ( W ) x 39.4 ( D ) x 73.5 ( H ) in.

Net Weight : - kg / - **l**b

Dimension (Overall)

Dimension (Effective)

Color : Black (RAL-9005) or White (RAL-9016)

Static Loading : 1500 kg / 3300 lb

Environmental : RoHS3 & REACH compliant by SGS Unit: mm [in.]