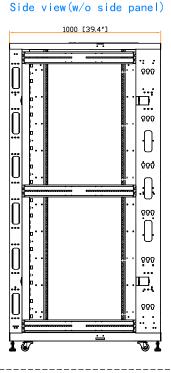

Copyright 2021 Austin Hughes Electronics Ltd. All rights reserved.

800 ( W ) x 1072 ( D ) x 2035 ( H ) mm / 31.5 ( W ) x 42.2 ( D ) x 80.1 ( H ) in.

: 777 ( W ) x 1000 ( D ) x 1867 ( H ) mm / 30.6 ( W ) x 39.4 ( D ) x 73.5 ( H ) in.

Net Weight : - kg / - **l**b

Dimension (Overall)

Dimension (Effective)

Color : Black (RAL-9005) or White (RAL-9016)

Static Loading : 1500 kg / 3300 lb

Environmental : RoHS3 & REACH compliant by SGS Unit: mm [in.]