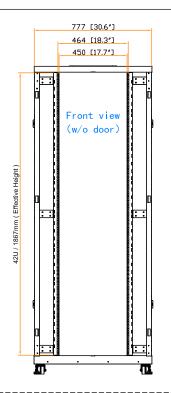

Copyright 2021 Austin Hughes Electronics Ltd. All rights reserved.

800 ( W ) x 1072 ( D ) x 2035 ( H ) mm / 31.5 ( W ) x 42.2 ( D ) x 80.1 ( H ) in.

: 777 ( W ) x 1000 ( D ) x 1867 ( H ) mm / 30.6 ( W ) x 39.4 ( D ) x 73.5 ( H ) in.

Net Weight : - kg / - **l**b

Dimension (Overall)

Dimension (Effective)

Color : Black (RAL-9005) or White (RAL-9016)

Static Loading : 1500 kg / 3300 lb

Environmental : RoHS3 & REACH compliant by SGS Unit: mm [in.]