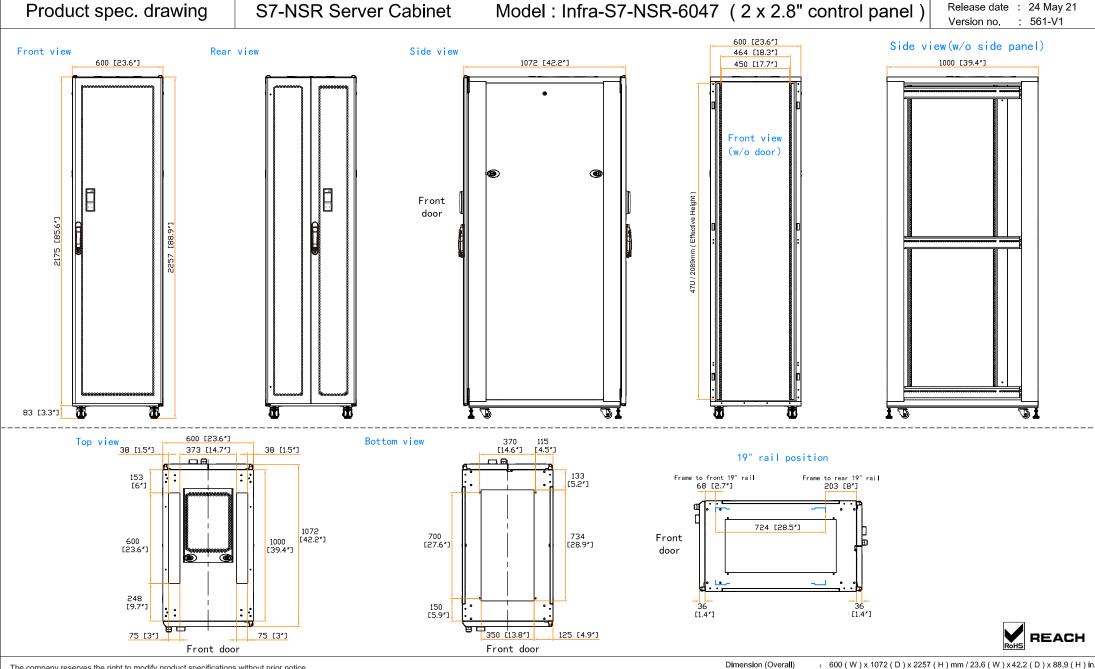

Environmental

: RoHS3 & REACH compliant by SGS

Unit: mm [in.]

Design. Manufacturing. Global Services.

The company reserves the right to modify product specifications without prior notice and assumes no responsibility for any error which may appear in this publication.

Copyright 2021 Austin Hughes Electronics Ltd. All rights reserved.

mension (Overall) : 600 ( W ) x 1072 ( D ) x 2257 ( H ) mm / 23.6 ( W ) x 42.2 ( D ) x 88.9 (

Dimension (Effective) : 600 ( W ) x 1000 ( D ) x 2089 ( H ) mm / 23.6 ( W ) x 39.4 ( D ) x 82.2 ( H ) in

Net Weight : - kg / - lb

Color : Black (RAL-9005) or White (RAL-9016)

Static Loading : 1000 kg / 2200 lb

Environmental : RoHS3 & REACH compliant by SGS

Unit : mm [ in. ]