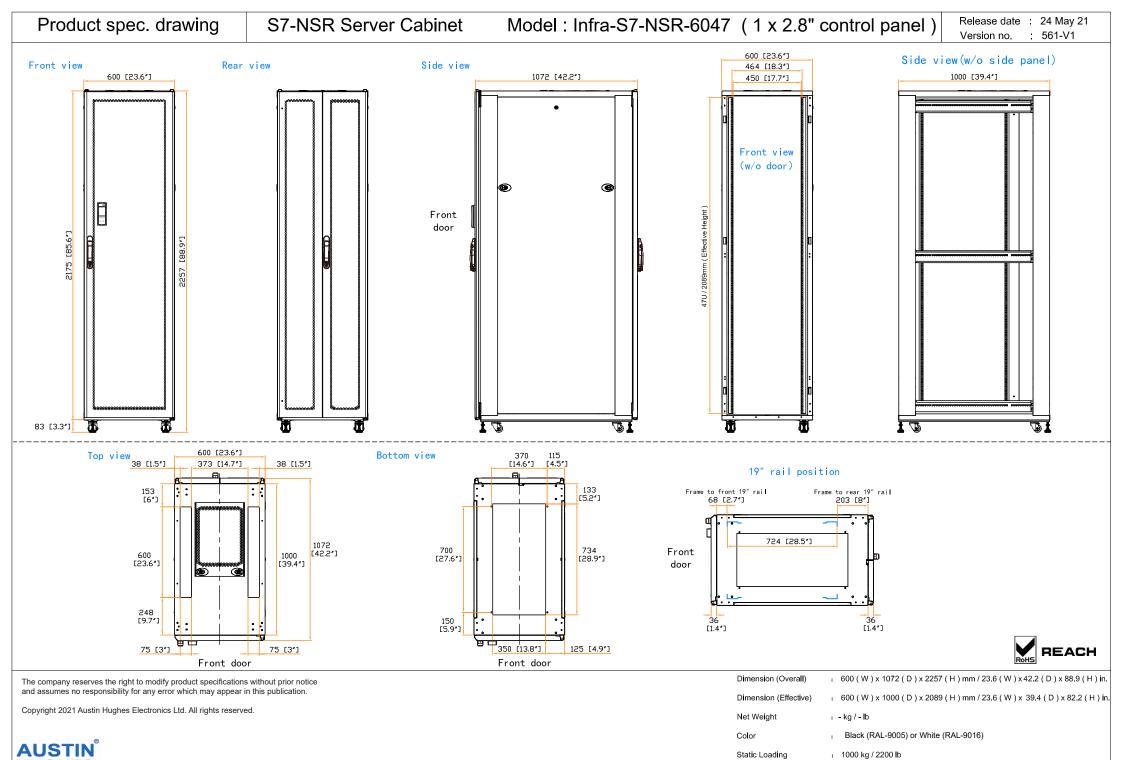

Environmental

: RoHS3 & REACH compliant by SGS

Unit: mm [in.]

Design. Manufacturing. Global Services.

The company reserves the right to modify product specifications without prior notice and assumes no responsibility for any error which may appear in this publication.

Copyright 2021 Austin Hughes Electronics Ltd. All rights reserved.

mension (Overall) : 600 ( W ) x 1072 ( D ) x 2257 ( H ) mm / 23.6 ( W ) x 42.2 ( D ) x 88.9 (

Dimension (Effective) : 600 ( W ) x 1000 ( D ) x 2089 ( H ) mm / 23.6 ( W ) x 39.4 ( D ) x 82.2 ( H ) in

Net Weight : - kg / - lb

Color : Black (RAL-9005) or White (RAL-9016)

Static Loading : 1000 kg / 2200 lb

Environmental : RoHS3 & REACH compliant by SGS

Unit : mm [ in. ]