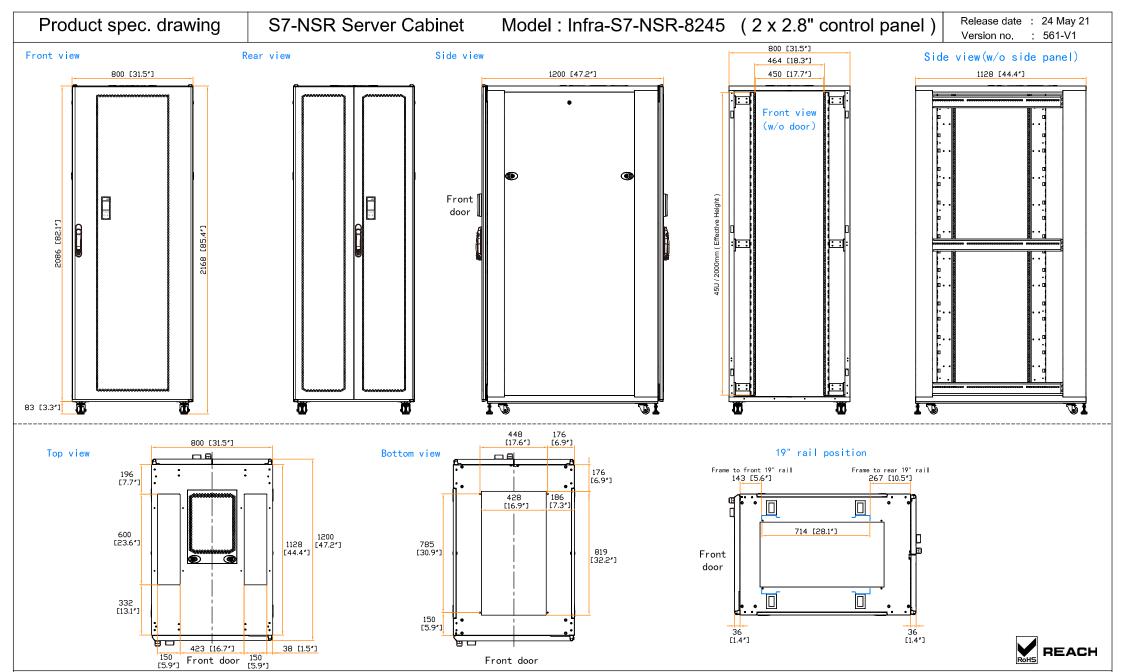

 $\label{eq:decomposition} \textbf{Dimension (Overall)} \qquad : \quad 800 \ (\ W\ ) \ x \ 1200 \ (\ D\ ) \ x \ 2168 \ (\ H\ ) \ mm \ / \ 31.5 \ (\ W\ ) \ x \ 47.2 \ (\ D\ ) \ x \ 85.4 \ (\ H\ ) \ \text{in.}$ 

Dimension (Effective) : 800 ( W ) x 1128 ( D ) x 2000 ( H ) mm / 31.5 ( W ) x 44.4 ( D ) x 78.7 ( H ) in.

Unit: mm [in.]

Net Weight : - kg / - lb

Color : Black (RAL-9005) or White (RAL-9016)

Static Loading : 1000 kg / 2200 lb