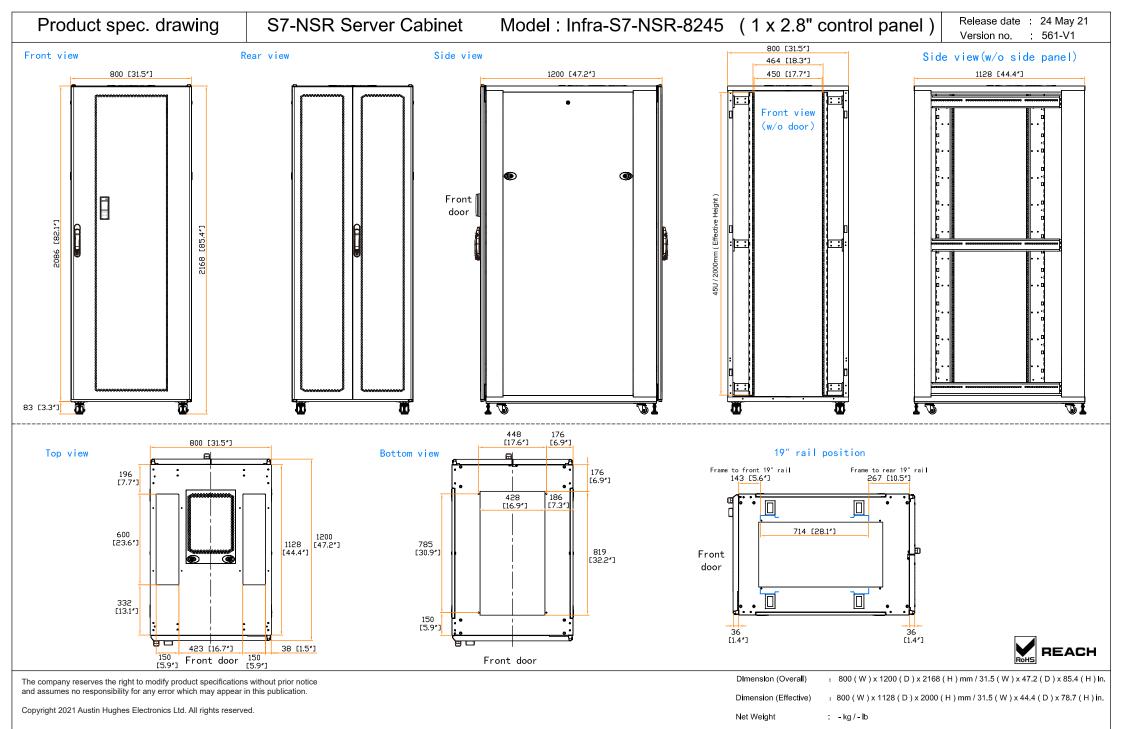

 $\label{eq:decomposition} \textbf{Dimension (Overall)} \qquad : \quad 800 \ (\ W\ ) \ x \ 1200 \ (\ D\ ) \ x \ 2168 \ (\ H\ ) \ mm \ / \ 31.5 \ (\ W\ ) \ x \ 47.2 \ (\ D\ ) \ x \ 85.4 \ (\ H\ ) \ \text{in.}$ 

Dimension (Effective) : 800 ( W ) x 1128 ( D ) x 2000 ( H ) mm / 31.5 ( W ) x 44.4 ( D ) x 78.7 ( H ) in.

Unit: mm [in.]

Net Weight : - kg / - lb

Color : Black (RAL-9005) or White (RAL-9016)

Static Loading : 1000 kg / 2200 lb