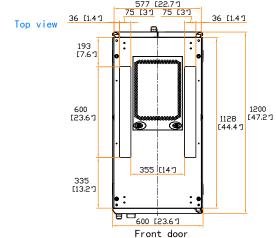

**S7-SR Server Cabinet** Release date : 24 May 21 Model: Infra-S7-SR-6245 (1 x 2.8" control panel) Product spec. drawing 561-V1 Version no. 577 [22.7"] Front view Side view Side view(w/o side panel) Rear view 464 [18.3"] 1128 [44.4"] 600 [23.6"] 1200 [47.2"] 450 [17.7"] ଚଚଚ Front view (3) (w/o door) ପପପ Front បំលប់ door 2168 [85,4"] 000 909 ויים ו (3) ପପପ 66 [2.6"] 577 [22.7"] 75 [3"] 75 [3"] 409 [16.1] 85 [3.3<u>"</u>] 36 [1.4"] 36 [1.4] Top view Bottom view 19"rail position 83 [3.2″] 104 [4.1″] 193 [7.6″] Frame to front 19"rail 120 [4.7"] Frame to rear 19"rajl 171 [6.7"]

REACH

Unit: mm [in.]

: 600 ( W ) x 1200 ( D ) x 2168 ( H ) mm / 23.6 ( W ) x 47.2 ( D ) x 85.4 ( H ) in.

The company reserves the right to modify product specifications without prior notice and assumes no responsibility for any error which may appear in this publication.

Copyright 2021 Austin Hughes Electronics Ltd. All rights reserved.

Dimension (Effective) : 577 ( W ) x 1128 ( D ) x 2000 ( H ) mm / 22.7 ( W ) x 44.4 ( D ) x 78.7 ( H ) in.

Net Welght : - kg / - lb

Color : Black (RAL-9005) or White (RAL-9016)

**e** □ 600 [23.6″]

Front door