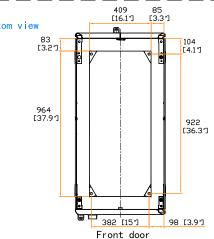

: 1500 kg / 3300 lb Static Loading

Dimension (Overall)

Environmental : RoHS3 & REACH compliant by SGS

Design. Manufacturing. Global Services.

382 [15"]

Front door

98 [3.9"]

The company reserves the right to modify product specifications without prior notice and assumes no responsibility for any error which may appear in this publication.