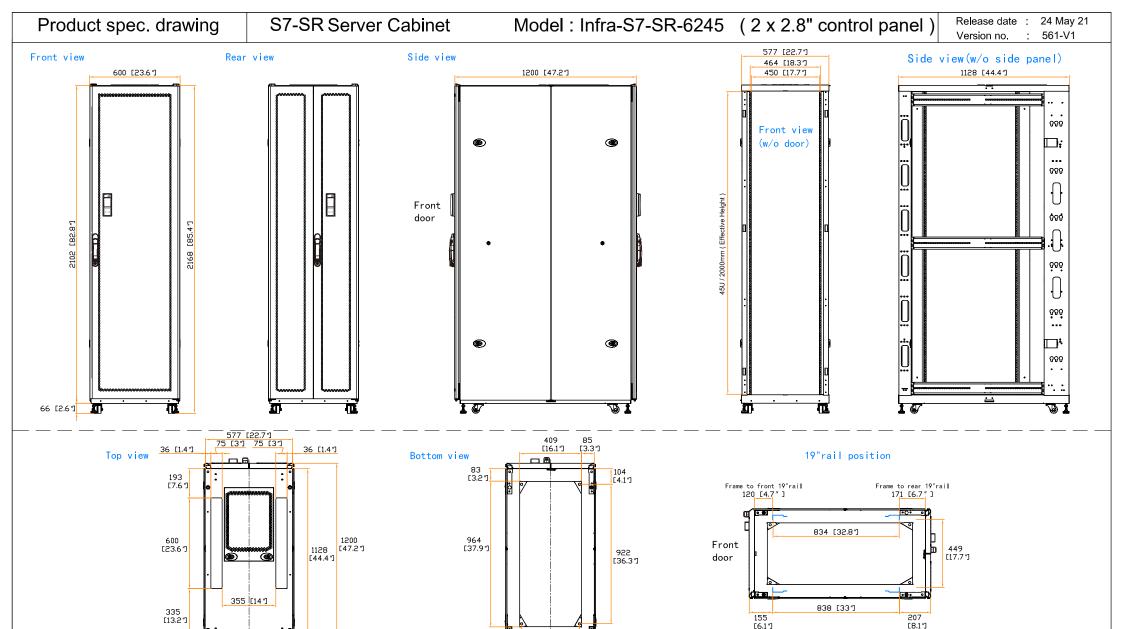

**S7-SR Server Cabinet** Release date : 24 May 21 Model: Infra-S7-SR-6245 (1 x 2.8" control panel) Product spec. drawing 561-V1 Version no. 577 [22.7"] Front view Side view Side view(w/o side panel) Rear view 464 [18.3"] 1128 [44.4"] 600 [23.6"] 1200 [47.2"] 450 [17.7"] ଚଚଚ Front view (3) (w/o door) ପପପ Front បំលប់ door 2168 [85,4"] 000 909 ויים ו (3) ପପପ 66 [2.6"] 577 [22.7"] 75 [3"] 75 [3"] 409 [16.1] 85 [3.3<u>"</u>] 36 [1.4"] 36 [1.4] Top view Bottom view 19"rail position 83 [3.2″] 104 [4.1″] 193 [7.6″] Frame to front 19"rail 120 [4.7"] Frame to rear 19"rajl 171 [6.7"]

REACH

Unit: mm [in.]

: 600 ( W ) x 1200 ( D ) x 2168 ( H ) mm / 23.6 ( W ) x 47.2 ( D ) x 85.4 ( H ) in.

The company reserves the right to modify product specifications without prior notice and assumes no responsibility for any error which may appear in this publication.

Copyright 2021 Austin Hughes Electronics Ltd. All rights reserved.

Dimension (Effective) : 577 ( W ) x 1128 ( D ) x 2000 ( H ) mm / 22.7 ( W ) x 44.4 ( D ) x 78.7 ( H ) in.

Net Welght : - kg / - lb

Color : Black (RAL-9005) or White (RAL-9016)

: 1500 kg / 3300 lb Static Loading

Dimension (Overall)

Environmental : RoHS3 & REACH compliant by SGS

Design. Manufacturing. Global Services.

382 [15"]

Front door

98 [3.9"]

The company reserves the right to modify product specifications without prior notice and assumes no responsibility for any error which may appear in this publication.

Copyright 2021 Austin Hughes Electronics Ltd. All rights reserved.

Dimension (Overall) : 600 ( W ) x 1200 ( D ) x 2168 ( H ) mm / 23.6 ( W ) x 47.2 ( D ) x 85.4 ( H ) in. Dimension (Effective) : 577 ( W ) x 1128 ( D ) x 2000 ( H ) mm / 22.7 ( W ) x 44.4 ( D ) x 78.7 ( H ) in.

REACH

Unit: mm [in.]

Net Weight

Color : Black (RAL-9005) or White (RAL-9016)

: 1500 kg / 3300 lb Static Loading

Environmental

: RoHS3 & REACH compliant by SGS

Design. Manufacturing. Global Services.

**e** □ 600 [23.6″]

Front door