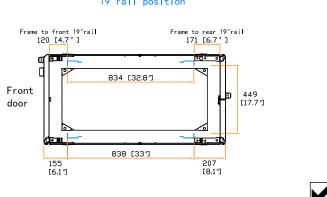

**S7-SR Server Cabinet** Release date : 24 May 21 Model: Infra-S7-SR-6245 (1 x 2.8" control panel) Product spec. drawing 561-V1 Version no. 577 [22.7"] Front view Side view Side view(w/o side panel) Rear view 464 [18.3"] 1128 [44.4"] 600 [23.6"] 1200 [47.2"] 450 [17.7"] ଚଚଚ Front view (3) (w/o door) ପପପ Front បំលប់ door 2168 [85,4"] 000 909 ויים ו (3) ପପପ 66 [2.6"] 577 [22.7"] 75 [3"] 75 [3"] 409 [16.1] 85 [3.3<u>"</u>] 36 [1.4"] 36 [1.4] Top view Bottom view 19"rail position 83 [3.2″] 104 [4.1″] 193 [7.6″] Frame to front 19"rail 120 [4.7"] Frame to rear 19"rajl 171 [6.7"]