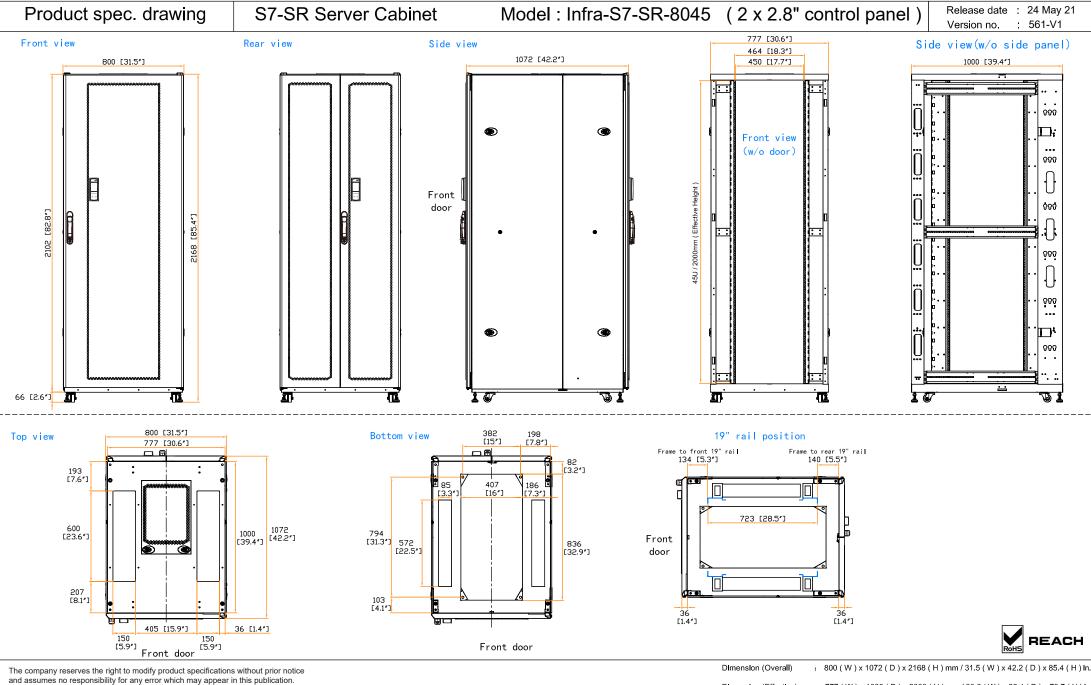

Copyright 2021 Austin Hughes Electronics Ltd. All rights reserved.

**AUSTIN** 

Unit: mm [in.]

Net Weight

Color : Black (RAL-9005) or White (RAL-9016)

: 1500 kg / 3300 **l**b Static Loading

: RoHS3 & REACH compliant by SGS Environmental