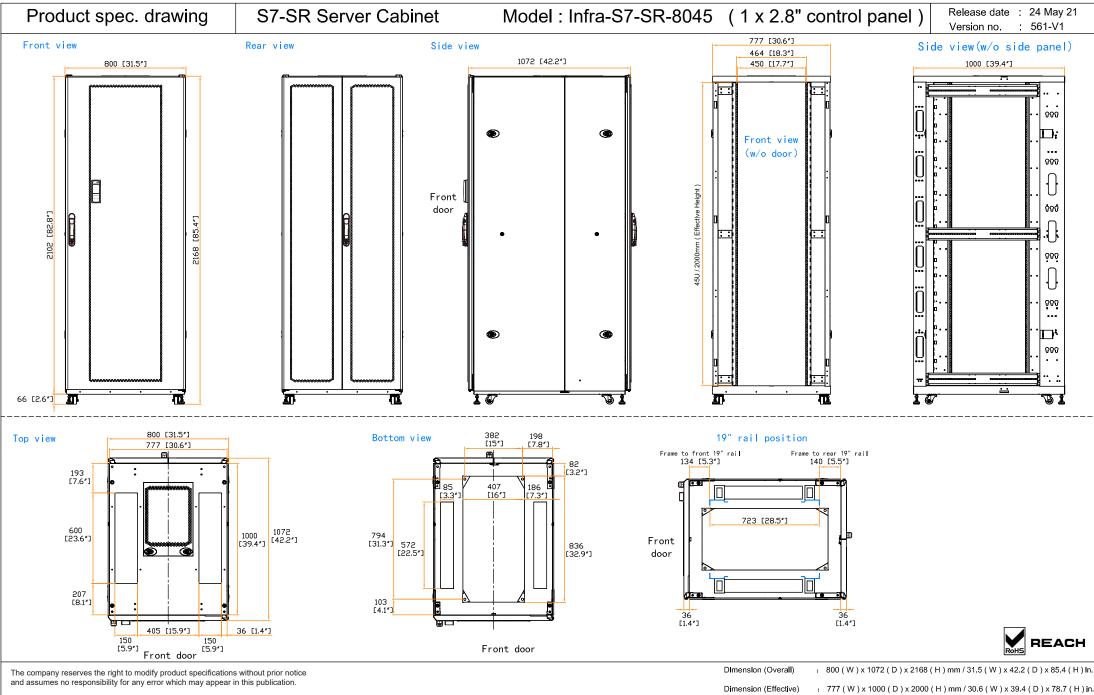

Design. Manufacturing. Global Services.

Copyright 2021 Austin Hughes Electronics Ltd. All rights reserved.

Dimension (Effective) : 777 ( W ) x 1000 ( D ) x 2000 ( H ) mm / 30.6 ( W ) x 39.4 ( D ) x 78.7 ( H ) in.

Unit: mm [in.]

Net Weight : - kg / - lb

Color : Black (RAL-9005) or White (RAL-9016)

Static Loading : 1500 kg / 3300 lb

Environmental : RoHS3 & REACH compliant by SGS

Design. Manufacturing. Global Services.