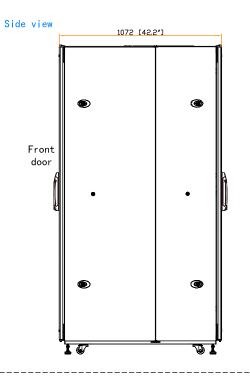

Copyright 2021 Austin Hughes Electronics Ltd. All rights reserved.

Design. Manufacturing. Global Services.

Dimension (Overall) 800 ( W ) x 1072 ( D ) x 2035 ( H ) mm / 31.5 ( W ) x 42.2 ( D ) x 80.1 ( H ) in.