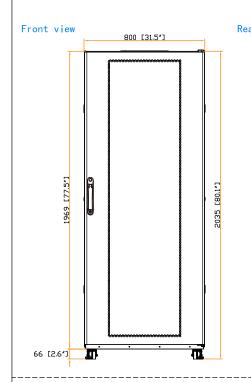

Copyright 2021 Austin Hughes Electronics Ltd. All rights reserved.

Design. Manufacturing. Global Services.

Dimension (Overall) 800 ( W ) x 1072 ( D ) x 2035 ( H ) mm / 31.5 ( W ) x 42.2 ( D ) x 80.1 ( H ) in.

: 777 ( W ) x 1000 ( D ) x 1867 ( H ) mm / 30.6 ( W ) x 39.4 ( D ) x 73.5 ( H ) in. Dimension (Effective)

Net Weight : - kg / - **l**b

Color : Black (RAL-9005) or White (RAL-9016)

Static Loading : 1500 kg / 3300 lb