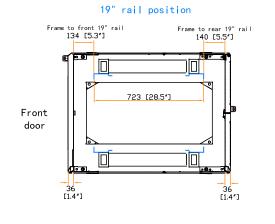

: 777 ( W ) x 1000 ( D ) x 1867 ( H ) mm / 30.6 ( W ) x 39.4 ( D ) x 73.5 ( H ) in. Dimension (Effective)

Net Weight : - kg / - **l**b

Color : Black (RAL-9005) or White (RAL-9016)

Static Loading : 1500 kg / 3300 lb