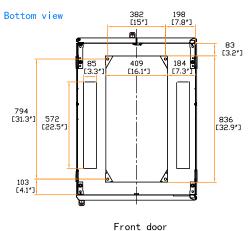

Copyright 2021 Austin Hughes Electronics Ltd. All rights reserved.

Design. Manufacturing. Global Services.

Dimension (Overall) 800 ( W ) x 1072 ( D ) x 2035 ( H ) mm / 31.5 ( W ) x 42.2 ( D ) x 80.1 ( H ) in.

: 777 ( W ) x 1000 ( D ) x 1867 ( H ) mm / 30.6 ( W ) x 39.4 ( D ) x 73.5 ( H ) in. Dimension (Effective)

Net Weight : - kg / - **l**b

Color : Black (RAL-9005) or White (RAL-9016)

Static Loading : 1500 kg / 3300 lb