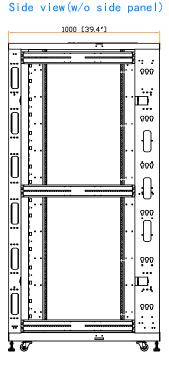

: 777 ( W ) x 1000 ( D ) x 1867 ( H ) mm / 30.6 ( W ) x 39.4 ( D ) x 73.5 ( H ) in. Dimension (Effective)

Net Weight : - kg / - **l**b

Color : Black (RAL-9005) or White (RAL-9016)

Static Loading : 1500 kg / 3300 lb