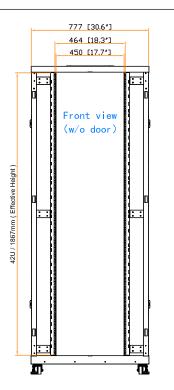

: 777 ( W ) x 1000 ( D ) x 1867 ( H ) mm / 30.6 ( W ) x 39.4 ( D ) x 73.5 ( H ) in. Dimension (Effective)

Net Weight : - kg / - **l**b

Color : Black (RAL-9005) or White (RAL-9016)

Static Loading : 1500 kg / 3300 lb