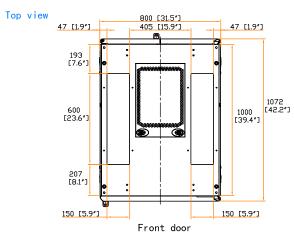

Copyright 2021 Austin Hughes Electronics Ltd. All rights reserved.

Design. Manufacturing. Global Services.

Dimension (Overall) 800 ( W ) x 1072 ( D ) x 2035 ( H ) mm / 31.5 ( W ) x 42.2 ( D ) x 80.1 ( H ) in.

: 777 ( W ) x 1000 ( D ) x 1867 ( H ) mm / 30.6 ( W ) x 39.4 ( D ) x 73.5 ( H ) in. Dimension (Effective)

Net Weight : - kg / - **l**b

Color : Black (RAL-9005) or White (RAL-9016)

Static Loading : 1500 kg / 3300 lb