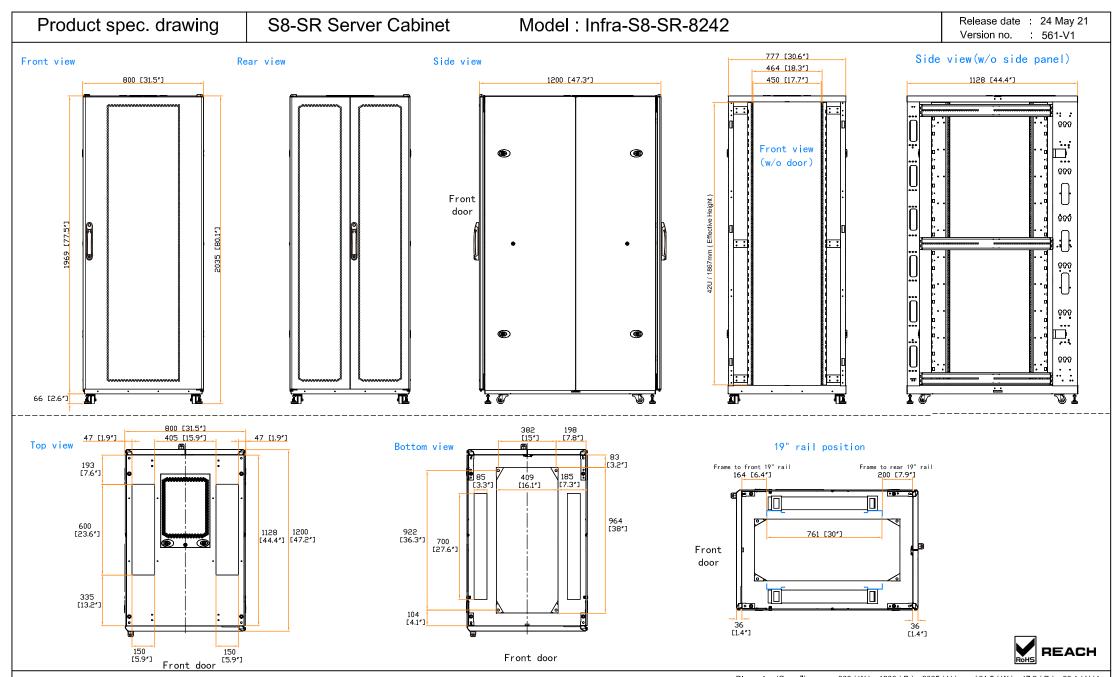

 $\begin{tabular}{ll} \textbf{DImensIon (Overall)} & : & 800 (W) x 1200 (D) x 2035 (H) mm / 31.5 (W) x 47.2 (D) x 80.1 (H) ln. \\ \end{tabular}$ 

Dimension (Effective) : 777 ( W ) x 1128 ( D ) x 1867 ( H ) mm / 30.6 ( W ) x 44.4 ( D ) x 73.5 ( H ) in.

Net Weight : - kg / - lb

Color : Black (RAL-9005) or White (RAL-9016)

Static Loading : 1500 kg / 3300 lb

Environmental : RoHS3 & REACH compliant by SGS

Design. Manufacturing. Global Services.