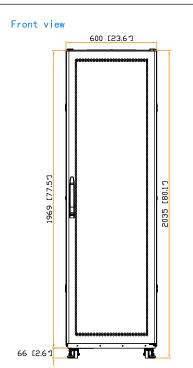

Copyright 2021 Austin Hughes Electronics Ltd. All rights reserved.

Dimension (Overall)  $: \;\; 600 \; (\;W\;) \; x \; 1072 \; (\;D\;) \; x \; 2035 \; (\;H\;) \; mm \; / \; 23.6 \; (\;W\;) \; x \; 42.2 \; (\;D\;) \; x \; 80.1 \; (\;H\;) \; in.$ 