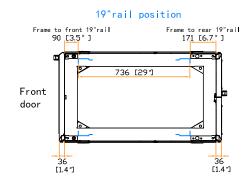

Copyright 2021 Austin Hughes Electronics Ltd. All rights reserved.

Dimension (Overall)  $: \;\; 600 \; (\;W\;) \; x \; 1072 \; (\;D\;) \; x \; 2035 \; (\;H\;) \; mm \; / \; 23.6 \; (\;W\;) \; x \; 42.2 \; (\;D\;) \; x \; 80.1 \; (\;H\;) \; in.$ 

Dimension (Effective) : 577 ( W ) x 1000 ( D ) x 1867 ( H ) mm / 22.7 ( W ) x 39.4 ( D ) x 73.5 ( H ) in.

Net Welght

Color : Black (RAL-9005) or White (RAL-9016)

Static Loading : 1500 kg / 3300 lb

Environmental : RoHS3 & REACH compliant by SGS Unit: mm [in.]