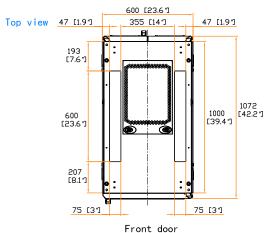

Copyright 2021 Austin Hughes Electronics Ltd. All rights reserved.

Dimension (Overall)  $: \;\; 600 \; (\;W\;) \; x \; 1072 \; (\;D\;) \; x \; 2035 \; (\;H\;) \; mm \; / \; 23.6 \; (\;W\;) \; x \; 42.2 \; (\;D\;) \; x \; 80.1 \; (\;H\;) \; in.$ 

Dimension (Effective) : 577 ( W ) x 1000 ( D ) x 1867 ( H ) mm / 22.7 ( W ) x 39.4 ( D ) x 73.5 ( H ) in.

Net Welght

Color : Black (RAL-9005) or White (RAL-9016)

Static Loading : 1500 kg / 3300 lb

Environmental : RoHS3 & REACH compliant by SGS Unit: mm [in.]