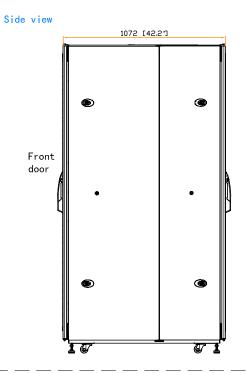

Copyright 2021 Austin Hughes Electronics Ltd. All rights reserved.

Dimension (Overall)  $: \;\; 600 \; (\;W\;) \; x \; 1072 \; (\;D\;) \; x \; 2035 \; (\;H\;) \; mm \; / \; 23.6 \; (\;W\;) \; x \; 42.2 \; (\;D\;) \; x \; 80.1 \; (\;H\;) \; in.$ 