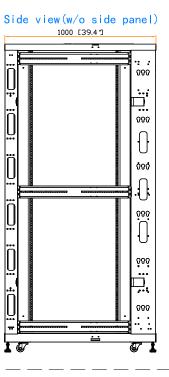

Dimension (Effective) : 577 ( W ) x 1000 ( D ) x 1867 ( H ) mm / 22.7 ( W ) x 39.4 ( D ) x 73.5 ( H ) in.

Net Welght

Color : Black (RAL-9005) or White (RAL-9016)

Static Loading : 1500 kg / 3300 lb

Environmental : RoHS3 & REACH compliant by SGS Unit: mm [in.]