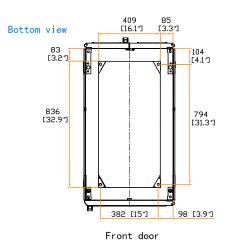

Copyright 2021 Austin Hughes Electronics Ltd. All rights reserved.

Dimension (Overall)  $: \;\; 600 \; (\;W\;) \; x \; 1072 \; (\;D\;) \; x \; 2035 \; (\;H\;) \; mm \; / \; 23.6 \; (\;W\;) \; x \; 42.2 \; (\;D\;) \; x \; 80.1 \; (\;H\;) \; in.$ 

Dimension (Effective) : 577 ( W ) x 1000 ( D ) x 1867 ( H ) mm / 22.7 ( W ) x 39.4 ( D ) x 73.5 ( H ) in.

Net Welght

Color : Black (RAL-9005) or White (RAL-9016)

Static Loading : 1500 kg / 3300 lb

Environmental : RoHS3 & REACH compliant by SGS Unit: mm [in.]