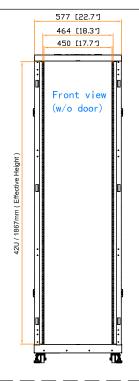

Dimension (Effective) : 577 ( W ) x 1000 ( D ) x 1867 ( H ) mm / 22.7 ( W ) x 39.4 ( D ) x 73.5 ( H ) in.

Net Welght

Color : Black (RAL-9005) or White (RAL-9016)

Static Loading : 1500 kg / 3300 lb

Environmental : RoHS3 & REACH compliant by SGS Unit: mm [in.]