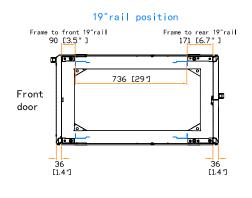

Product spec. drawing Rear view Front view 600 [23.6"]

X6-SR Server Cabinet

Model: Infra-X6-SR-6045

Release date : 24 May 21 561-V1 Version no.

Side view(w/o side panel) 1000 [39.4"]

2168 [85.4"]

The company reserves the right to modify product specifications without prior notice and assumes no responsibility for any error which may appear in this publication.

66 [2.6"]

Copyright 2021 Austin Hughes Electronics Ltd. All rights reserved.

Dimension (Effective) : 577 ( W ) x 1000 ( D ) x 2000 ( H ) mm / 22.7 ( W ) x 39.4 ( D ) x 78.7 ( H ) in.

: 600 ( W ) x 1072 ( D ) x 2168 ( H ) mm / 23.6 ( W ) x 42.2 ( D ) x 85.4 ( H ) in.

Net Welght : - kg / - lb

Dimension (Overall)

Color : Black (RAL-9005) or White (RAL-9016)

Static Loading : 1500 kg / 3300 lb

Environmental

: RoHS3 & REACH compliant by SGS

Unit: mm [in.]