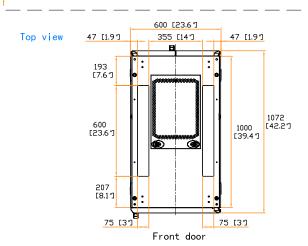

66 [2.6"]

Copyright 2021 Austin Hughes Electronics Ltd. All rights reserved.

Dimension (Effective) : 577 ( W ) x 1000 ( D ) x 2000 ( H ) mm / 22.7 ( W ) x 39.4 ( D ) x 78.7 ( H ) in.

: 600 ( W ) x 1072 ( D ) x 2168 ( H ) mm / 23.6 ( W ) x 42.2 ( D ) x 85.4 ( H ) in.