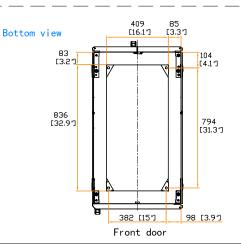

Product spec. drawing Rear view Front view 600 [23.6"]

X6-SR Server Cabinet

Model: Infra-X6-SR-6045

Release date : 24 May 21 561-V1 Version no.

Side view(w/o side panel) 1000 [39.4"]

2168 [85.4"]

The company reserves the right to modify product specifications without prior notice and assumes no responsibility for any error which may appear in this publication.

66 [2.6"]

Copyright 2021 Austin Hughes Electronics Ltd. All rights reserved.

Dimension (Effective) : 577 ( W ) x 1000 ( D ) x 2000 ( H ) mm / 22.7 ( W ) x 39.4 ( D ) x 78.7 ( H ) in.

: 600 ( W ) x 1072 ( D ) x 2168 ( H ) mm / 23.6 ( W ) x 42.2 ( D ) x 85.4 ( H ) in.

Net Welght : - kg / - lb

Dimension (Overall)

Color : Black (RAL-9005) or White (RAL-9016)

Static Loading : 1500 kg / 3300 lb

Environmental

: RoHS3 & REACH compliant by SGS

Unit: mm [in.]