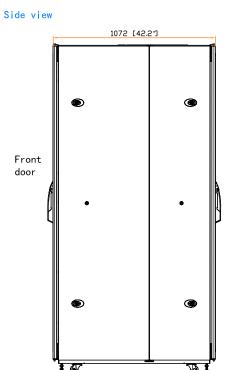

66 [2.6"]

Copyright 2021 Austin Hughes Electronics Ltd. All rights reserved.

Dimension (Effective) : 577 ( W ) x 1000 ( D ) x 2000 ( H ) mm / 22.7 ( W ) x 39.4 ( D ) x 78.7 ( H ) in.

: 600 ( W ) x 1072 ( D ) x 2168 ( H ) mm / 23.6 ( W ) x 42.2 ( D ) x 85.4 ( H ) in.