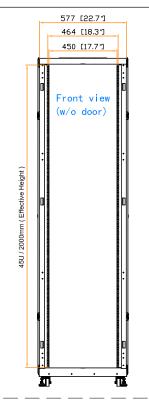

66 [2.6"]

Copyright 2021 Austin Hughes Electronics Ltd. All rights reserved.

Dimension (Effective) : 577 ( W ) x 1000 ( D ) x 2000 ( H ) mm / 22.7 ( W ) x 39.4 ( D ) x 78.7 ( H ) in.

: 600 ( W ) x 1072 ( D ) x 2168 ( H ) mm / 23.6 ( W ) x 42.2 ( D ) x 85.4 ( H ) in.