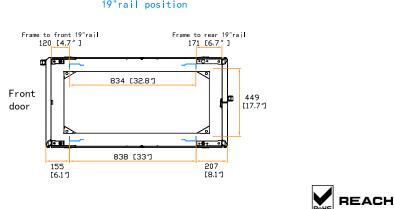

X6-SR Server Cabinet Release date : 24 May 21 Product spec. drawing Model: Infra-X6-SR-6245 561-V1 Version no. 577 [22.7"] Front view Side view Side view(w/o side panel) Rear view 464 [18.3"] 1128 [44.4"] 600 [23.6"] 1200 [47.2"] 450 [17.7"] ପପପ Front view (3) (w/o door) ପପପ Front បំបប់ door 2102 [82.87] 2168 [85,4"] 000 000 ויים ו **(30)** ପପପ 66 [2.6"] 577 [22.7"] 75 [3"] 75 [3"] 409 [16.1] 85 [3.3<u>"</u>] 36 [1.4"] 36 [1.4"] 19"rail position Top view Bottom view 83 [3.2″] 104 [4.1″]

Dimension (Overall) : 600 ( W ) x 1200 ( D ) x 2168 ( H ) mm / 23.6 ( W ) x 47.2 ( D ) x 85.4 ( H ) in.

Dimension (Effective) : 577 ( W ) x 1128 ( D ) x 2000 ( H ) mm / 22.7 ( W ) x 44.4 ( D ) x 78.7 ( H ) in.