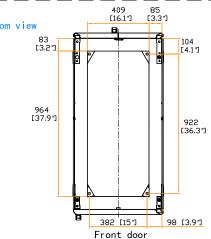

X6-SR Server Cabinet Release date : 24 May 21 Product spec. drawing Model: Infra-X6-SR-6245 561-V1 Version no. 577 [22.7"] Front view Side view Side view(w/o side panel) Rear view 464 [18.3"] 1128 [44.4"] 600 [23.6"] 1200 [47.2"] 450 [17.7"] ପପପ Front view (3) (w/o door) ପପପ Front បំបប់ door 2102 [82.87] 2168 [85,4"] 000 000 ויים ו **(30)** ପପପ 66 [2.6"] 577 [22.7"] 75 [3"] 75 [3"] 409 [16.1] 85 [3.3<u>"</u>] 36 [1.4"] 36 [1.4"] 19"rail position Top view Bottom view 83 [3.2″] 104 [4.1″]

Dimension (Overall) : 600 ( W ) x 1200 ( D ) x 2168 ( H ) mm / 23.6 ( W ) x 47.2 ( D ) x 85.4 ( H ) in.

Dimension (Effective) : 577 ( W ) x 1128 ( D ) x 2000 ( H ) mm / 22.7 ( W ) x 44.4 ( D ) x 78.7 ( H ) in.