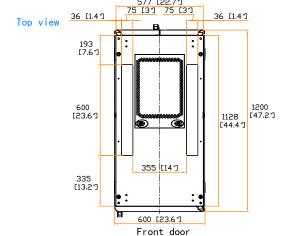

X6-SR Server Cabinet Release date : 24 May 21 Product spec. drawing Model: Infra-X6-SR-6245 561-V1 Version no. 577 [22.7"] Front view Side view Side view(w/o side panel) Rear view 464 [18.3"] 1128 [44.4"] 600 [23.6"] 1200 [47.2"] 450 [17.7"] ପପପ Front view (3) (w/o door) ପପପ Front បំបប់ door 2102 [82.87] 2168 [85,4"] 000 000 ויים ו **(30)** ପପପ 66 [2.6"] 577 [22.7"] 75 [3"] 75 [3"] 409 [16.1] 85 [3.3<u>"</u>] 36 [1.4"] 36 [1.4"] 19"rail position Top view Bottom view 83 [3.2″] 104 [4.1″]

Dimension (Overall) : 600 ( W ) x 1200 ( D ) x 2168 ( H ) mm / 23.6 ( W ) x 47.2 ( D ) x 85.4 ( H ) in.

Dimension (Effective) : 577 ( W ) x 1128 ( D ) x 2000 ( H ) mm / 22.7 ( W ) x 44.4 ( D ) x 78.7 ( H ) in.