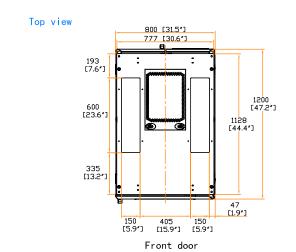

Release date 24 May 21 X6-SR Server Cabinet Model: Infra-X6-SR-8252 Product spec. drawing 561-V1 Version no Side view(w/o side panel) Front view Rear view Side view 777 [30.6\*] 464 [18.3"] 1200 [47.2"] 450 [17.7\*] Front view **®** (w/o door) 000 52U / 2312mm ( Effective Height ) Front door 000 900

66 [2.6"]

Copyright 2021 Austin Hughes Electronics Ltd. All rights reserved.

: 800 ( W ) x 1200 ( D ) x 2480 ( H ) mm / 31.5 ( W ) x 47.2 ( D ) x 97.6 ( H ) in. Dimension (Overall)

36 [1.4\*]

Dimension (Effective) : 777 ( W ) x 1128 ( D ) x 2312 ( H ) mm / 30.6 ( W ) x 44.4 ( D ) x 91 ( H ) in.