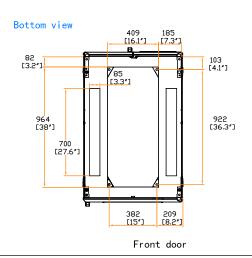

## Frame to front 19" rail 164 [6.4"] Frame to rear 19" rail 200 [7.9"] 761 [30"] Front door 36 [1.4\*]

19" rail position

**PEACH** 

Unit: mm [ in. ]

The company reserves the right to modify product specifications without prior notice and assumes no responsibility for any error which may appear in this publication.