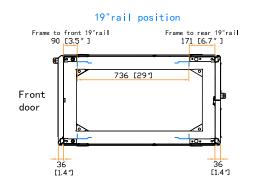

Copyright 2021 Austin Hughes Electronics Ltd. All rights reserved.

Dimension (Overall)  $: \;\; 600 \; (\;W\;) \; x \; 1072 \; (\;D\;) \; x \; 2035 \; (\;H\;) \; mm \; / \; 23.6 \; (\;W\;) \; x \; 42.2 \; (\;D\;) \; x \; 80.1 \; (\;H\;) \; in.$ 

Dimension (Effective) : 577 ( W ) x 1000 ( D ) x 1867 ( H ) mm / 22.7 ( W ) x 39.4 ( D ) x 73.5 ( H ) in.

Net Welght

Color : Black (RAL-9005) or White (RAL-9016)

Static Loading : 1500 kg / 3300 lb

Environmental : RoHS3 & REACH compliant by SGS Unit: mm [in.]