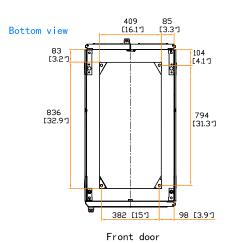

Copyright 2021 Austin Hughes Electronics Ltd. All rights reserved.

Dimension (Overall)  $: \;\; 600 \; (\;W\;) \; x \; 1072 \; (\;D\;) \; x \; 2035 \; (\;H\;) \; mm \; / \; 23.6 \; (\;W\;) \; x \; 42.2 \; (\;D\;) \; x \; 80.1 \; (\;H\;) \; in.$ 

Dimension (Effective) : 577 ( W ) x 1000 ( D ) x 1867 ( H ) mm / 22.7 ( W ) x 39.4 ( D ) x 73.5 ( H ) in.

Net Welght

Color : Black (RAL-9005) or White (RAL-9016)

Static Loading : 1500 kg / 3300 lb

Environmental : RoHS3 & REACH compliant by SGS Unit: mm [in.]