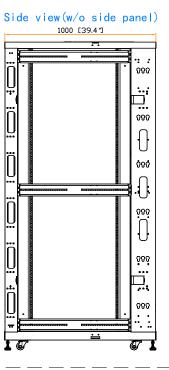

Copyright 2021 Austin Hughes Electronics Ltd. All rights reserved.

Dimension (Overall)  $: \;\; 600 \; (\;W\;) \; x \; 1072 \; (\;D\;) \; x \; 2035 \; (\;H\;) \; mm \; / \; 23.6 \; (\;W\;) \; x \; 42.2 \; (\;D\;) \; x \; 80.1 \; (\;H\;) \; in.$ 

Dimension (Effective) : 577 ( W ) x 1000 ( D ) x 1867 ( H ) mm / 22.7 ( W ) x 39.4 ( D ) x 73.5 ( H ) in.

Net Welght

Color : Black (RAL-9005) or White (RAL-9016)

Static Loading : 1500 kg / 3300 lb

Environmental : RoHS3 & REACH compliant by SGS Unit: mm [in.]