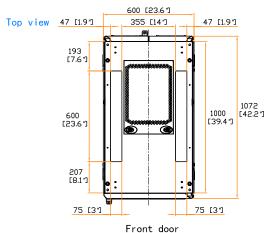

Copyright 2021 Austin Hughes Electronics Ltd. All rights reserved.

Dimension (Overall)  $: \;\; 600 \; (\;W\;) \; x \; 1072 \; (\;D\;) \; x \; 2035 \; (\;H\;) \; mm \; / \; 23.6 \; (\;W\;) \; x \; 42.2 \; (\;D\;) \; x \; 80.1 \; (\;H\;) \; in.$ 

Dimension (Effective) : 577 ( W ) x 1000 ( D ) x 1867 ( H ) mm / 22.7 ( W ) x 39.4 ( D ) x 73.5 ( H ) in.

Net Welght

Color : Black (RAL-9005) or White (RAL-9016)

Static Loading : 1500 kg / 3300 lb

Environmental : RoHS3 & REACH compliant by SGS Unit: mm [in.]