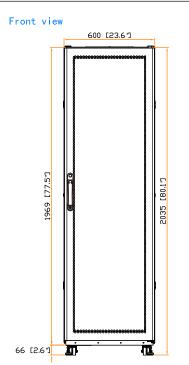

Copyright 2021 Austin Hughes Electronics Ltd. All rights reserved.

Dimension (Overall)  $: \;\; 600 \; (\;W\;) \; x \; 1072 \; (\;D\;) \; x \; 2035 \; (\;H\;) \; mm \; / \; 23.6 \; (\;W\;) \; x \; 42.2 \; (\;D\;) \; x \; 80.1 \; (\;H\;) \; in.$ 

Dimension (Effective) : 577 ( W ) x 1000 ( D ) x 1867 ( H ) mm / 22.7 ( W ) x 39.4 ( D ) x 73.5 ( H ) in.

Net Welght

Color : Black (RAL-9005) or White (RAL-9016)

Static Loading : 1500 kg / 3300 lb

Environmental : RoHS3 & REACH compliant by SGS Unit: mm [in.]