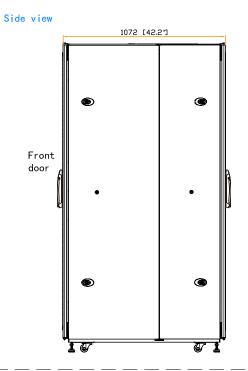

Copyright 2021 Austin Hughes Electronics Ltd. All rights reserved.

Dimension (Overall)  $: \;\; 600 \; (\;W\;) \; x \; 1072 \; (\;D\;) \; x \; 2035 \; (\;H\;) \; mm \; / \; 23.6 \; (\;W\;) \; x \; 42.2 \; (\;D\;) \; x \; 80.1 \; (\;H\;) \; in.$ 