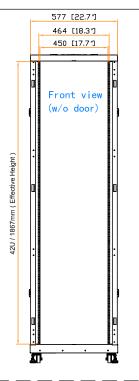

Dimension (Effective) : 577 ( W ) x 1000 ( D ) x 1867 ( H ) mm / 22.7 ( W ) x 39.4 ( D ) x 73.5 ( H ) in.

Net Welght

Color : Black (RAL-9005) or White (RAL-9016)

Static Loading : 1500 kg / 3300 lb

Environmental : RoHS3 & REACH compliant by SGS Unit: mm [in.]