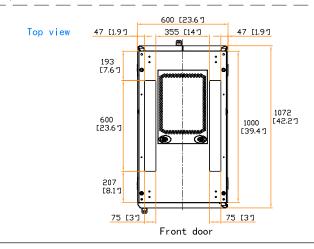

REACH

Unit: mm [in.]

: 600 ( W ) x 1072 ( D ) x 2168 ( H ) mm / 23.6 ( W ) x 42.2 ( D ) x 85.4 ( H ) in.

: 577 ( W ) x 1000 ( D ) x 2000 ( H ) mm / 22.7 ( W ) x 39.4 ( D ) x 78.7 ( H ) in.

561-V1

The company reserves the right to modify product specifications without prior notice and assumes no responsibility for any error which may appear in this publication.