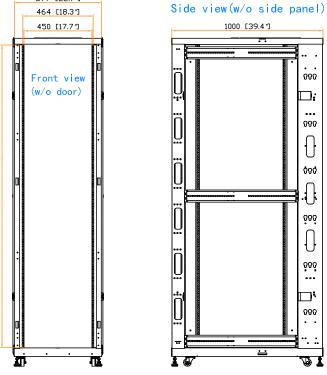

Release date : 24 May 21 Product spec. drawing X8-SR Server Cabinet Model: Infra-X8-SR-6045 Version no. 577 [22.7"] Rear view Side view Front view 464 [18.3"] 600 [23.6"] 1072 [42.2"] 450 [17.7"] Front view (w/o door) Front 15U / 2000mm ( Effective Height ) door 2168 [85.4"]

REACH

Unit: mm [in.]

: 600 ( W ) x 1072 ( D ) x 2168 ( H ) mm / 23.6 ( W ) x 42.2 ( D ) x 85.4 ( H ) in.

: 577 ( W ) x 1000 ( D ) x 2000 ( H ) mm / 22.7 ( W ) x 39.4 ( D ) x 78.7 ( H ) in.

561-V1

The company reserves the right to modify product specifications without prior notice and assumes no responsibility for any error which may appear in this publication.