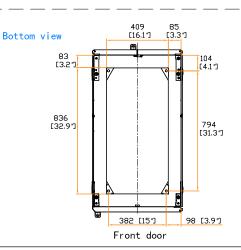

REACH

Unit: mm [in.]

: 600 ( W ) x 1072 ( D ) x 2168 ( H ) mm / 23.6 ( W ) x 42.2 ( D ) x 85.4 ( H ) in.

: 577 ( W ) x 1000 ( D ) x 2000 ( H ) mm / 22.7 ( W ) x 39.4 ( D ) x 78.7 ( H ) in.

561-V1

The company reserves the right to modify product specifications without prior notice and assumes no responsibility for any error which may appear in this publication.