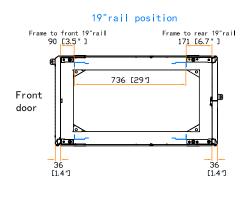

REACH

Unit: mm [in.]

: 600 ( W ) x 1072 ( D ) x 2168 ( H ) mm / 23.6 ( W ) x 42.2 ( D ) x 85.4 ( H ) in.

: 577 ( W ) x 1000 ( D ) x 2000 ( H ) mm / 22.7 ( W ) x 39.4 ( D ) x 78.7 ( H ) in.

561-V1

The company reserves the right to modify product specifications without prior notice and assumes no responsibility for any error which may appear in this publication.