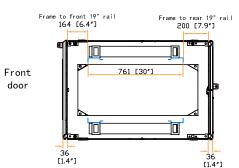

19" rail position

: 800 ( W ) x 1200 ( D ) x 2480 ( H ) mm / 31.5 ( W ) x 47.2 ( D ) x 97.6 ( H ) in.

: 777 ( W ) x 1128 ( D ) x 2312 ( H ) mm / 30.6 ( W ) x 44.4 ( D ) x 91 ( H ) in.

**PEACH** 

Unit: mm [ in. ]