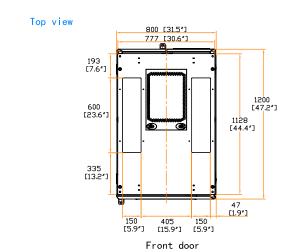

19" rail position

: 800 ( W ) x 1200 ( D ) x 2480 ( H ) mm / 31.5 ( W ) x 47.2 ( D ) x 97.6 ( H ) in.

: 777 ( W ) x 1128 ( D ) x 2312 ( H ) mm / 30.6 ( W ) x 44.4 ( D ) x 91 ( H ) in.

**PEACH** 

Unit: mm [ in. ]