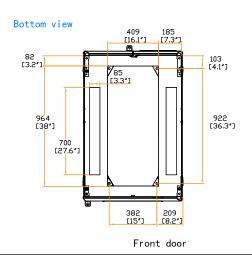

19" rail position

: 800 ( W ) x 1200 ( D ) x 2480 ( H ) mm / 31.5 ( W ) x 47.2 ( D ) x 97.6 ( H ) in.

: 777 ( W ) x 1128 ( D ) x 2312 ( H ) mm / 30.6 ( W ) x 44.4 ( D ) x 91 ( H ) in.

**PEACH** 

Unit: mm [ in. ]