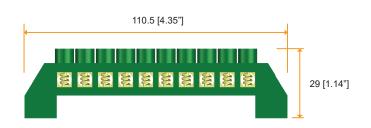

Copyright 2022 Austin Hughes Electronics Ltd. All rights reserved.

Hardware set M4 x 12mm screw x 2, M4 nuts x 2 & M4 washer x 2

: Insulated Earth Terminal with 10 termination block (7mm diameter)

Dimension : 110.5 x 10.5 x 29 mm / 4.35 x 0.41 x 1.14 in.