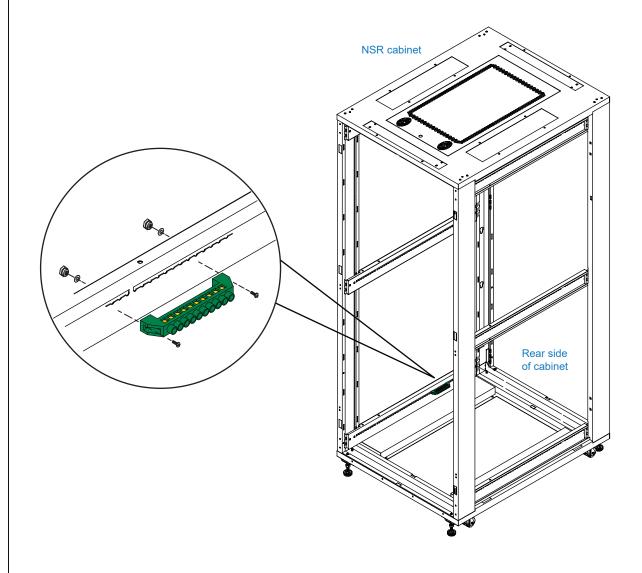

Copyright 2022 Austin Hughes Electronics Ltd. All rights reserved.

Hardware set M4 x 12mm screw x 2, M4 nuts x 2 & M4 washer x 2

: Insulated Earth Terminal with 10 termination block (7mm diameter)

Dimension : 110.5 x 10.5 x 29 mm / 4.35 x 0.41 x 1.14 in.