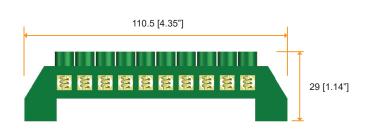

Copyright 2022 Austin Hughes Electronics Ltd. All rights reserved.

AUSTIN HUGHES

Hardware set : M4 x 12mm screw x 2, M4 nuts x 2 & M4 washer x 2

Dimension : 110.5 x 10.5 x 29 mm / 4.35 x 0.41 x 1.14 in.

Color : Green
Gross weight : - kg / - lb