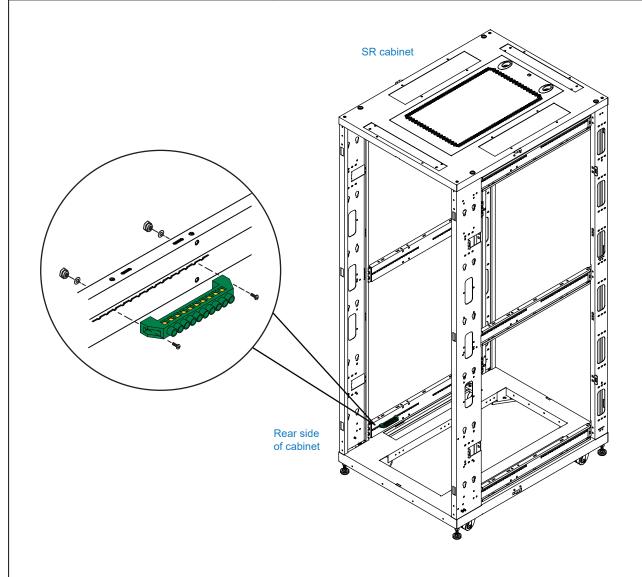

Copyright 2022 Austin Hughes Electronics Ltd. All rights reserved.

AUSTIN HUGHES

Hardware set : M4 x 12mm screw x 2, M4 nuts x 2 & M4 washer x 2

Dimension : 110.5 x 10.5 x 29 mm / 4.35 x 0.41 x 1.14 in.

Color : Green
Gross weight : - kg / - lb