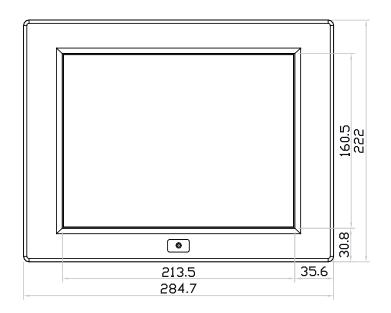

Product Dimension ( W x D x H ) : 284.7 x 62.8 x 222 mm / 11.2 x 2.5 x 8.7 inch

**Environment Compliance** : RoHS3 & REACH

Date

Version: V1

Page

: 28 Feb 23

: 2 of 4

10" professional display chassis drawing

### **Front View**