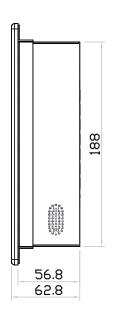

Product Dimension ( W x D x H ) : 284.7 x 62.8 x 222 mm / 11.2 x 2.5 x 8.7 inch

**Environment Compliance** : RoHS3 & REACH

Date

Version: V1

Page

: 28 Feb 23

: 2 of 4

10" professional display chassis drawing

### **Left-side View**