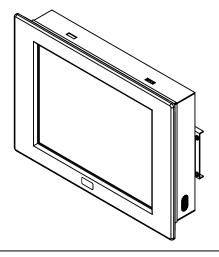

6mm aluminum front bezel with NEMA 4 / IP65 front protection

Model: NAP-10 / NHAP-10

unit: mm

### **Front View**

### **Left-side View**

### **Rear View**

## **Bottom View**

The company reserves the right to modify product specifications without prior notice and assumes no responsibility for any error which may appear in this publication. Copyright 2023 Austin Hughes Electronics Ltd. All rights reserved.

Product Dimension ( W x D x H ) : 284.7 x 62.8 x 222 mm / 11.2 x 2.5 x 8.7 inch

**Environment Compliance** : RoHS3 & REACH

Date : 28 Feb 23

10" professional display chassis drawing

Version : V1

Universal open frame