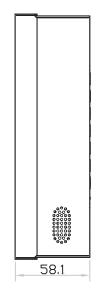

### **Left-side View**

Product Dimension ( W x D x H ) : 253.7 x 58.1 x 191 mm / 10 x 2.3 x 7.5 inch

Environment Compliance : RoHS3 & REACH