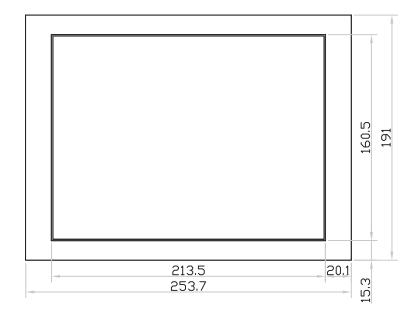

# 10" professional display chassis drawing

**Aluminum front cover** 

Model: DP-10 / HDP-10

unit: mm

Product Dimension ( W x D x H ) : 253.7 x 58.1 x 191 mm / 10 x 2.3 x 7.5 inch

Environment Compliance : RoHS3 & REACH