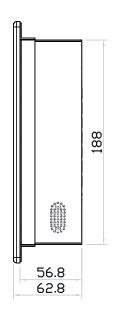

### **Left-side View**

Product Dimension ( W x D x H ) : 284.7 x 62.8 x 222 mm / 11.2 x 2.5 x 8.7 inch

**Environment Compliance** : RoHS3 & REACH

Date

Version: V1

Page

: 28 Feb 23

: 2 of 4

10" professional display chassis drawing