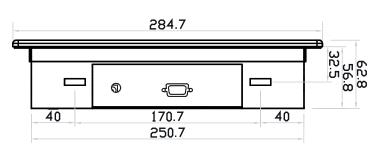

: 28 Feb 23 Date

: 1 of 4

Version: V1 Page

10" professional display chassis drawing

6mm aluminum front bezel

Model: AP-10 / HAP-10

unit: mm

### **Left-side View**

### **Rear View**

### **Bottom View**

The company reserves the right to modify product specifications without prior notice and assumes no responsibility for any error which may appear in this publication. Copyright 2023 Austin Hughes Electronics Ltd. All rights reserved.

Product Dimension ( W x D x H ) : 284.7 x 62.8 x 222 mm / 11.2 x 2.5 x 8.7 inch

**Environment Compliance** : RoHS3 & REACH

Date

Version: V1

Page

: 28 Feb 23

: 2 of 4

10" professional display chassis drawing