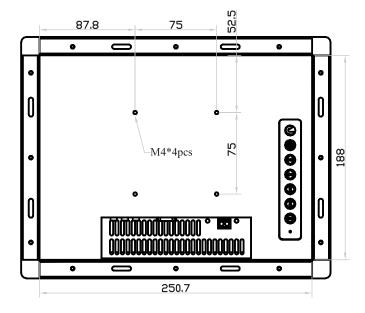

### **Rear View**

Product Dimension ( W x D x H ) : 284.7 x 62.8 x 222 mm / 11.2 x 2.5 x 8.7 inch

**Environment Compliance** : RoHS3 & REACH

Date

Version: V1

Page

: 28 Feb 23

: 2 of 4

10" professional display chassis drawing