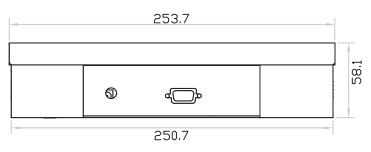

### **Bottom View**

The company reserves the right to modify product specifications without prior notice and assumes no responsibility for any error which may appear in this publication. Copyright 2023 Austin Hughes Electronics Ltd. All rights reserved.

Product Dimension ( W x D x H ) : 253.7 x 58.1 x 191 mm / 10 x 2.3 x 7.5 inch

Environment Compliance : RoHS3 & REACH