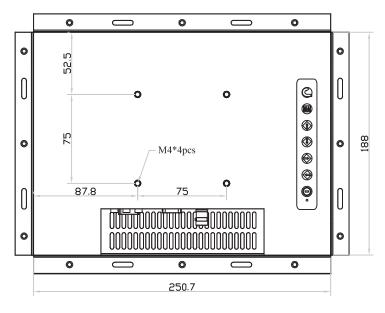

Page : 3 of 4

Model: OP-10 / HOP-10

**Left-side View** 

**Rear View** 

# **Bottom View**

The company reserves the right to modify product specifications without prior notice and assumes no responsibility for any error which may appear in this publication. Copyright 2023 Austin Hughes Electronics Ltd. All rights reserved.

Product Dimension ( W x D x H ) : 281.7 x 56.8 x 219 mm / 11.1 x 2.2 x 8.6 inch

Environment Compliance : RoHS3 & REACH

Date : 28 Feb 23

Version : V1

Page : 4 of 4