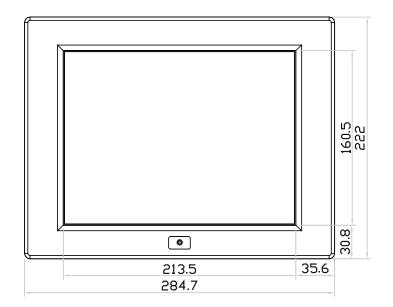

: 28 Feb 23 Date

: 1 of 4

Version: V1 Page

10" professional display chassis drawing

6mm aluminum front bezel

Model: AP-10 / HAP-10

unit: mm

Product Dimension ( W x D x H ) : 284.7 x 62.8 x 222 mm / 11.2 x 2.5 x 8.7 inch

**Environment Compliance** : RoHS3 & REACH

Date

Version: V1

Page

: 28 Feb 23

: 2 of 4

10" professional display chassis drawing