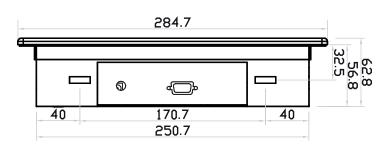

### **Bottom View**

The company reserves the right to modify product specifications without prior notice and assumes no responsibility for any error which may appear in this publication. Copyright 2023 Austin Hughes Electronics Ltd. All rights reserved.

Product Dimension ( W x D x H ) : 284.7 x 62.8 x 222 mm / 11.2 x 2.5 x 8.7 inch

**Environment Compliance** : RoHS3 & REACH

Date

Version: V1

Page

: 28 Feb 23

: 2 of 4

10" professional display chassis drawing