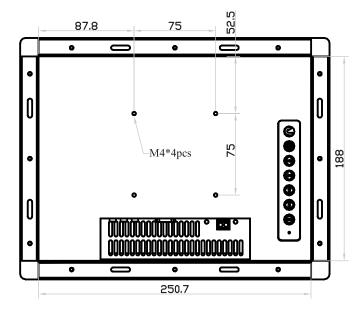

### **Rear View**

Product Dimension ( W x D x H ) : 284.7 x 62.8 x 222 mm / 11.2 x 2.5 x 8.7 inch

**Environment Compliance** : RoHS3 & REACH

Date

Version: V1

Page

: 28 Feb 23

: 2 of 4

10" professional display chassis drawing