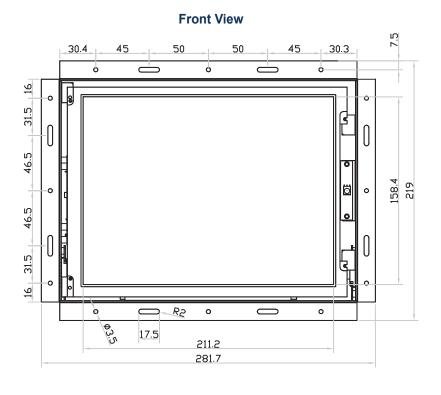

Product Dimension ( W x D x H ) : 284.7 x 62.8 x 222 mm / 11.2 x 2.5 x 8.7 inch

**Environment Compliance** : RoHS3 & REACH

Date : 28 Feb 23

10" professional display chassis drawing

Version : V1

Universal open frame

Page : 3 of 4

Model: OP-10 / HOP-10

**Left-side View** 

**Rear View** 

# **Bottom View**

The company reserves the right to modify product specifications without prior notice and assumes no responsibility for any error which may appear in this publication. Copyright 2023 Austin Hughes Electronics Ltd. All rights reserved.

Product Dimension ( W x D x H ) : 281.7 x 56.8 x 219 mm / 11.1 x 2.2 x 8.6 inch

Environment Compliance : RoHS3 & REACH

Date : 28 Feb 23

Version : V1

Page : 4 of 4