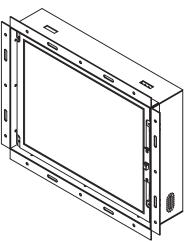

" professional display chassis drawing

6mm aluminum front bezel with NEMA 4 / IP65 front protection

Model: NAP-10 / NHAP-10



unit: mm

### **Front View**



### **Left-side View**



### **Rear View**



## **Bottom View**







The company reserves the right to modify product specifications without prior notice and assumes no responsibility for any error which may appear in this publication. Copyright 2023 Austin Hughes Electronics Ltd. All rights reserved.

Product Dimension ( W x D x H ) : 284.7 x 62.8 x 222 mm / 11.2 x 2.5 x 8.7 inch

**Environment Compliance** : RoHS3 & REACH





Date : 28 Feb 23

10" professional display chassis drawing

Version : V1

Universal open frame

Page : 3 of 4

Model: OP-10 / HOP-10

**Left-side View** 











**Rear View** 

# **Bottom View**







The company reserves the right to modify product specifications without prior notice and assumes no responsibility for any error which may appear in this publication. Copyright 2023 Austin Hughes Electronics Ltd. All rights reserved.

Product Dimension ( W x D x H ) : 281.7 x 56.8 x 219 mm / 11.1 x 2.2 x 8.6 inch

Environment Compliance : RoHS3 & REACH





Date : 28 Feb 23

Version : V1

Page : 4 of 4

# 10" professional display chassis drawing

**Aluminum front cover** 

Model: DP-10 / HDP-10



unit: mm





### **Left-side View**



### **Rear View**



## **Bottom View**







The company reserves the right to modify product specifications without prior notice and assumes no responsibility for any error which may appear in this publication.

Copyright 2023 Austin Hughes Electroni