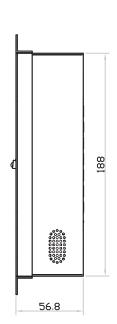

Product Dimension ( W x D x H ) : 281.7 x 56.8 x 219 mm / 11.1 x 2.2 x 8.6 inch

Environment Compliance : RoHS3 & REACH

Date : 28 Feb 23

Version : V1

Page : 4 of 4