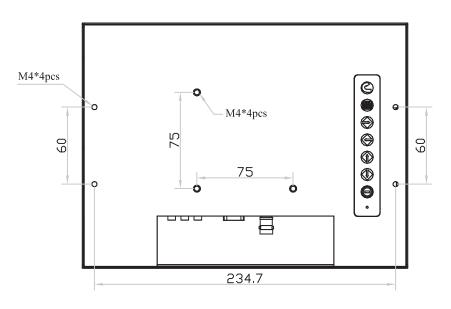

### **Rear View**

Product Dimension ( W x D x H ) : 253.7 x 58.1 x 191 mm / 10 x 2.3 x 7.5 inch

Environment Compliance : RoHS3 & REACH