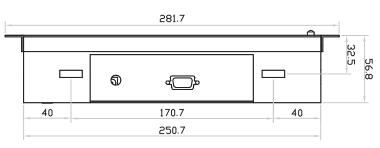

Page : 3 of 4

Model: OP-10 / HOP-10

**Left-side View** 

**Rear View** 

Product Dimension ( W x D x H ) : 281.7 x 56.8 x 219 mm / 11.1 x 2.2 x 8.6 inch

Environment Compliance : RoHS3 & REACH

Date : 28 Feb 23

Version : V1

Page : 4 of 4