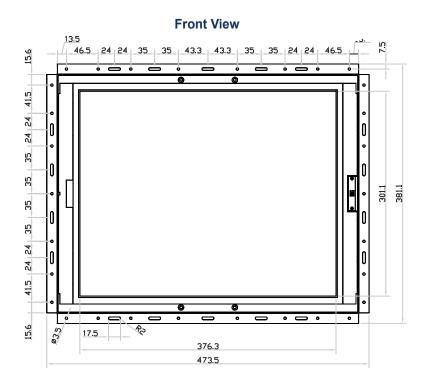

Product Dimension ( W x D x H ) : 476.5 x 63.6 x 384.1 mm / 18.8 x 2.5 x 15.1 inch

**Environment Compliance** : RoHS3 & REACH

: 28 Feb 23 Date

: 2 of 4

Version: V1

**AUSTIN**®

Page

19" professional display chassis drawing

**Environment Compliance** : RoHS3 & REACH

Product Dimension (WxDxH)

: 476.5 x 63.6 x 384.1 mm / 18.8 x 2.5 x 15.1 inch

Date : 28 Feb 23

19" professional display chassis drawing

Version : V1

Universal open frame