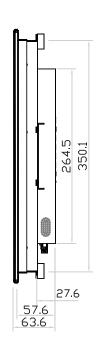

unit: mm

**Front View** 

**Left-side View** 

**Rear View** 

Product Dimension ( W x D x H ) : 476.5 x 63.6 x 384.1 mm / 18.8 x 2.5 x 15.1 inch

**Environment Compliance** : RoHS3 & REACH

: 28 Feb 23 Date

: 2 of 4

Version: V1

**AUSTIN**®

Page

19" professional display chassis drawing

# **Left-side View**