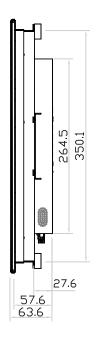

unit: mm

**Front View** 

**Left-side View** 

**Rear View** 

# **Left-side View**

Product Dimension ( W x D x H ) : 476.5 x 63.6 x 384.1 mm / 18.8 x 2.5 x 15.1 inch

**Environment Compliance** : RoHS3 & REACH

: 28 Feb 23 Date

: 2 of 4

Version: V1

**AUSTIN**®

Page

19" professional display chassis drawing