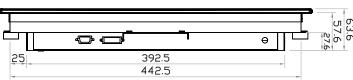

# 27.6

57.6

**Rear View** 

## **Bottom View**

Product Dimension (W x D x H) : 473.5 x 57.6 x 381.1 mm / 18.6 x 2.3 x 15 inch

Environment Compliance : RoHS3 & REACH

**AUSTIN**®

Date : 28 Feb 23

Version : V1

Page : 4 of 4