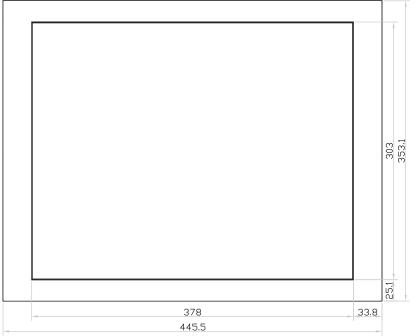

Product Dimension ( W x D x H ) : 445.5 x 58.9 x 353.1 mm / 17.5 x 2.3 x 13.9 inch

Environment Compliance : RoHS3 & REACH