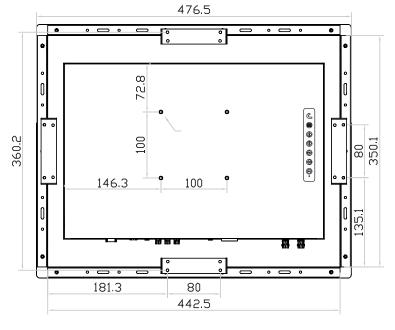

# **Bottom View**

The company reserves the right to modify product specifications without prior notice and assumes no responsibility for any error which may appear in this publication. Copyright 2023 Austin Hughes Electronics Ltd. All rights reserved.

Product Dimension ( W x D x H ) : 476.5 x 63.6 x 384.1 mm / 18.8 x 2.5 x 15.1 inch

**Environment Compliance** : RoHS3 & REACH

: 28 Feb 23 Date

: 2 of 4

Version: V1

**AUSTIN**®

Page

19" professional display chassis drawing