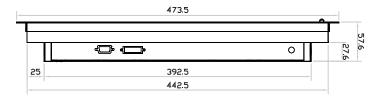

## **Bottom View**

Product Dimension (W x D x H) : 473.5 x 57.6 x 381.1 mm / 18.6 x 2.3 x 15 inch

Environment Compliance : RoHS3 & REACH

**AUSTIN**®

Date : 28 Feb 23

Version : V1

Page : 4 of 4