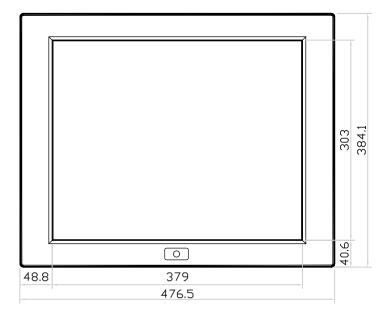

unit: mm

**Front View** 

**Left-side View** 

**Rear View** 

Product Dimension ( W x D x H ) : 476.5 x 63.6 x 384.1 mm / 18.8 x 2.5 x 15.1 inch

**Environment Compliance** : RoHS3 & REACH

: 28 Feb 23 Date

: 2 of 4

Version: V1

**AUSTIN**®

Page

19" professional display chassis drawing