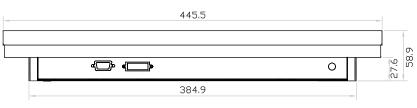

# **Bottom View**

The company reserves the right to modify product specifications without prior notice and assumes no responsibility for any error which may appear in this publication. Copyright 2023 Austin Hughes Electronics Ltd. All rights reserved.

Product Dimension ( W x D x H ) : 476.5 x 63.6 x 384.1 mm / 18.8 x 2.5 x 15.1 inch

**Environment Compliance** : RoHS3 & REACH

: 28 Feb 23 Date

: 2 of 4

Version: V1

**AUSTIN**®

Page

19" professional display chassis drawing