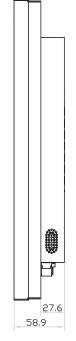

Product Dimension ( W x D x H ) : 445.5 x 58.9 x 353.1 mm / 17.5 x 2.3 x 13.9 inch

Environment Compliance : RoHS3 & REACH