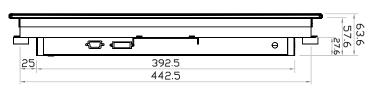

# **Bottom View**

The company reserves the right to modify product specifications without prior notice and assumes no responsibility for any error which may appear in this publication. Copyright 2023 Austin Hughes Electronics Ltd. All rights reserved.

**Environment Compliance** : RoHS3 & REACH

Product Dimension (WxDxH)

: 476.5 x 63.6 x 384.1 mm / 18.8 x 2.5 x 15.1 inch

Date : 28 Feb 23

19" professional display chassis drawing

Version : V1

Universal open frame