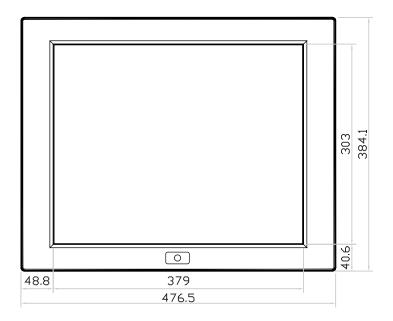

Date

Version: V1

Page

: 28 Feb 23

: 1 of 4

19" professional display chassis drawing

6mm aluminum front bezel

Model: AP-19 / HAP-19

unit: mm

**Front View** 

**Left-side View** 

**Rear View** 

Product Dimension ( W x D x H ) : 476.5 x 63.6 x 384.1 mm / 18.8 x 2.5 x 15.1 inch

**Environment Compliance** : RoHS3 & REACH

: 28 Feb 23 Date

: 2 of 4

Version: V1

**AUSTIN**®

Page

19" professional display chassis drawing