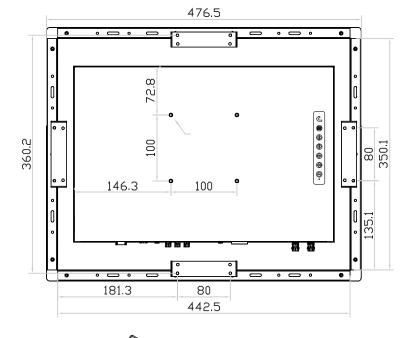

# **Bottom View**

The company reserves the right to modify product specifications without prior notice and assumes no responsibility for any error which may appear in this publication. Copyright 2023 Austin Hughes Electronics Ltd. All rights reserved.

Product Dimension ( W x D x H ) : 476.5 x 63.6 x 384.1 mm / 18.8 x 2.5 x 15.1 inch

**Environment Compliance** : RoHS3 & REACH

: 28 Feb 23 Date

: 2 of 4

Version: V1

**AUSTIN**®

Page

19" professional display chassis drawing