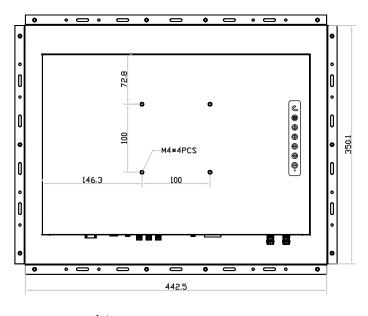

Product Dimension ( W x D x H ) : 445.5 x 58.9 x 353.1 mm / 17.5 x 2.3 x 13.9 inch

Environment Compliance : RoHS3 & REACH