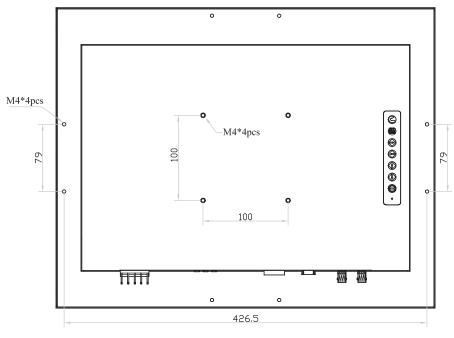

Date

Version: V1

Page

: 28 Feb 23

: 1 of 4

19" professional display chassis drawing

6mm aluminum front bezel

Model: AP-19 / HAP-19

unit: mm

**Front View** 

**Left-side View** 

**Rear View** 